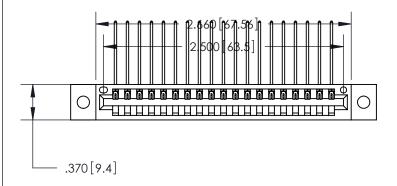

| 846/896 SERIES HIGH TEMP CARD EDGE CONNECTOR |
|----------------------------------------------|
| •                                            |
| PART NUMBER: 846-019-559-102                 |

YOUR CONNECTION TO QUALITY & SERVICE

<u>Contact Dimensions:</u>
559-90 Degree Bend (Code 541 Contacts)
See Sheet 2 for Contact Code 555, 556, 558, 559, 560 Dimensions

THIS IS A C.A.D. GENERATED DRAWING DO NOT MAKE MANUAL REVISIONS TO MASTER.

ISSUE NUMBER ORIGINAL

1

.600 [15.24]

- INSULATOR MATERIAL: THERMOPLASTIC POLYESTER, UL 94V-0 CONTACT MATERIAL; COPPER, NICKEL, TIN ALLOY CA-725
- CONTACT PLATING: GOLD ON THE MATING AREA, TIN-LEAD ON THE CONTACT TAILS, NICKEL UNDERPLATE