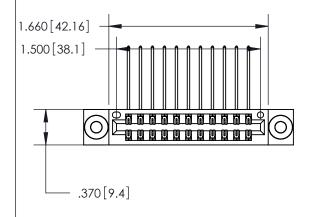

.330 [8.38] Card Slot .160 [4.07] Point of Contact -

Card Slot Accepts .054 [1.37] to .070 [1.78] Thick P.C. Board

## 846/896 SERIES HIGH TEMP CARD EDGE CONNECTOR PART NUMBER: 846-022-559-203

YOUR CONNECTION TO QUALITY & SERVICE

**EDAC INC** TORONTO, ONTARIO CANADA

THESE DRAWINGS AND SPECIFICATIONS ARE THE PROPERTY OF EDAC INC.,AND SHALL NOT BE REPRODUCED, OR COPIED OR USED AS THE BASIS FOR THE MANUFACTURE OR SALE OF APPARATUS WITHOUT WRITTEN PERMISSION.