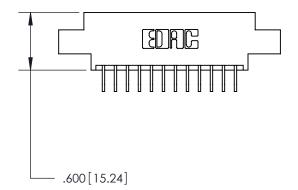

846/896 SERIES HIGH TEMP CARD EDGE CONNECTOR PART NUMBER: 846-024-559-807

**EDAC INC** TORONTO, ONTARIO CANADA

THESE DRAWINGS AND SPECIFICATIONS ARE THE PROPERTY OF EDAC INC., AND SHALL NOT BE REPRODUCED, OR COPIED OR USED AS THE BASIS FOR THE MANUFACTURE OR SALE OF APPARATUS WITHOUT WRITTEN PERMISSION.