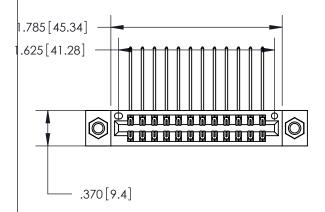

846/896 SERIES HIGH TEMP CARD EDGE CONNECTOR PART NUMBER: 846-024-559-807

**EDAC INC** TORONTO, ONTARIO CANADA

THESE DRAWINGS AND SPECIFICATIONS ARE THE PROPERTY OF EDAC INC., AND SHALL NOT BE REPRODUCED, OR COPIED OR USED AS THE BASIS FOR THE MANUFACTURE OR SALE OF APPARATUS WITHOUT WRITTEN PERMISSION.

<u>Contact Dimensions:</u>
559-90 Degree Bend (Code 541 Contacts)
See Sheet 2 for Contact Code 555, 556, 558, 559, 560 Dimensions

THIS IS A C.A.D. GENERATED DRAWING DO NOT MAKE MANUAL REVISIONS TO MASTER.