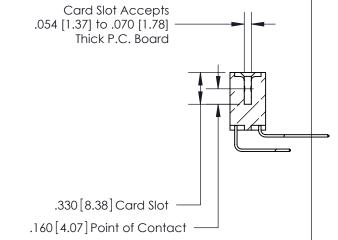

## 846/896 SERIES HIGH TEMP CARD EDGE CONNECTOR CONTACT CODE 555,556,558,559,560 DIMENSIONS

.150 [3.81]

YOUR CONNECTION TO QUALITY & SERVICE

**Contact Code 559** 

**EDAC INC** TORONTO, ONTARIO CANADA

THESE DRAWINGS AND SPECIFICATIONS ARE THE PROPERTY OF EDAC INC.,AND SHALL NOT BE REPRODUCED, OR COPIED OR USED AS THE BASIS FOR THE MANUFACTURE OR SALE OF APPARATUS WITHOUT WRITTEN PERMISSION.