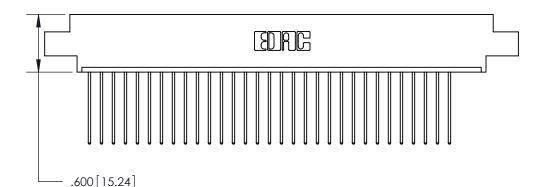

THIS IS A C.A.D. GENERATED DRAWING DO NOT MAKE MANUAL REVISIONS TO MASTER.

ISSUE NUMBER

ORIGINAL

1

.060 [1.52] .200 [5.08] .210[5.33] -.660 [16.76]

.060 [1.52] .150 [3.81] .260[6.6] -**Outside Tails** .660[16.76]

**Outside Tails** 

|  | ACAD REFERENCE NO. |       | 846-ENG-MASTER   |        |
|--|--------------------|-------|------------------|--------|
|  | DRAWN:             | J.LEE | DATE: APR. 22/09 |        |
|  | CHECKED:           |       | DATE:            |        |
|  | SCALE:             | 1:1   | SHEET            | 2 OF 2 |
|  | DRAWING NUMBER     |       | ISSUE            |        |