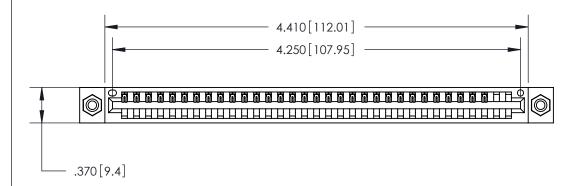

846/896 SERIES HIGH TEMP CARD EDGE CONNECTOR PART NUMBER: 846-033-541-608

YOUR CONNECTION TO QUALITY & SERVICE

**EDAC INC** TORONTO, ONTARIO CANADA

THESE DRAWINGS AND SPECIFICATIONS ARE THE PROPERTY OF EDAC INC., AND SHALL NOT BE REPRODUCED, OR COPIED OR USED AS THE BASIS FOR THE MANUFACTURE OR SALE OF APPARATUS WITHOUT WRITTEN PERMISSION.

<u>Contact Dimensions:</u> 541-Wire Wrap .025 Sq. (0.64 Sq.) - Tail LG. =.750 (19.05) .125 (3.18) Contact Spacing x .250 (6.35) Row Spacing

THIS IS A C.A.D. GENERATED DRAWING DO NOT MAKE MANUAL REVISIONS TO MASTER.