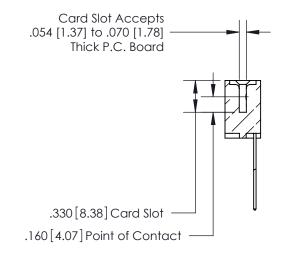

.165[4.19] .375 [9.54] .125(3.18) to .210(5.33) .125(3.18) to .210(5.33)

**Contact Code 558** 

**Contact Code 559** 

**Contact Code 560** 

INSULATOR MATERIAL: THERMOPLASTIC POLYESTER, UL 94V-0 CONTACT MATERIAL; COPPER, NICKEL, TIN ALLOY CA-725 CONTACT PLATING: GOLD ON THE MATING AREA, TIN-LEAD ON THE CONTACT TAILS, NICKEL UNDERPLATE

## 846/896 SERIES HIGH TEMP CARD EDGE CONNECTOR CONTACT CODE 555,556,558,559,560 DIMENSIONS

YOUR CONNECTION TO QUALITY & SERVICE

**EDAC INC** TORONTO, ONTARIO CANADA

THESE DRAWINGS AND SPECIFICATIONS ARE THE PROPERTY OF EDAC INC.,AND SHALL NOT BE REPRODUCED, OR COPIED OR USED AS THE BASIS FOR THE MANUFACTURE OR SALE OF APPARATUS WITHOUT WRITTEN PERMISSION.