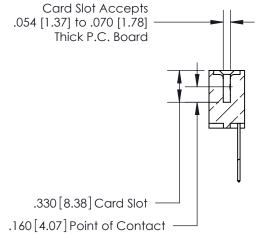

## 846/896 SERIES HIGH TEMP CARD EDGE CONNECTOR CONTACT CODE 555,556,558,559,560 DIMENSIONS

.150 [3.81]

YOUR CONNECTION TO QUALITY & SERVICE

**Contact Code 559** 

**EDAC INC** TORONTO, ONTARIO CANADA

THESE DRAWINGS AND SPECIFICATIONS ARE THE PROPERTY OF EDAC INC.,AND SHALL NOT BE REPRODUCED, OR COPIED OR USED AS THE BASIS FOR THE MANUFACTURE OR SALE OF APPARATUS WITHOUT WRITTEN PERMISSION.