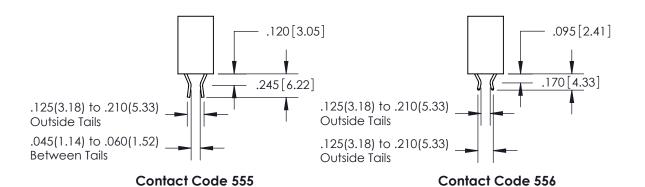

## 846/896 SERIES HIGH TEMP CARD EDGE CONNECTOR CONTACT CODE 555,556,558,559,560 DIMENSIONS

YOUR CONNECTION TO QUALITY & SERVICE

**EDAC INC** TORONTO, ONTARIO CANADA

THESE DRAWINGS AND SPECIFICATIONS ARE THE PROPERTY OF EDAC INC.,AND SHALL NOT BE REPRODUCED, OR COPIED OR USED AS THE BASIS FOR THE MANUFACTURE OR SALE OF APPARATUS WITHOUT WRITTEN PERMISSION.

846-ENG-MASTER

THIS IS A C.A.D. GENERATED DRAWING DO NOT MAKE MANUAL REVISIONS TO MASTER.

ISSUE NUMBER

.165[4.19]

ORIGINAL

1

.060 [1.52] .150 [3.81] .125(3.18) to .210(5.33)

.375 [9.54] .125(3.18) to .210(5.33)