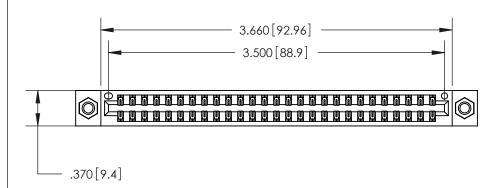

.054 [1.37] to .070 [1.78] Thick P.C. Board .330 [8.38] Card Slot .160 [4.07] Point of Contact -

ACAD REFERENCE NO.

Card Slot Accepts

846/896 SERIES HIGH TEMP CARD EDGE CONNECTOR PART NUMBER: 846-054-560-207