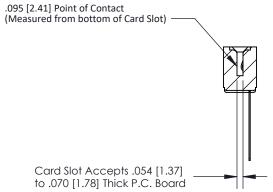

## **Contact Detail**

Wire Wrap .046x.013(1.17x0.33) - Tail LG=.708(17.98) .156 [3.96] Contact Spacing x .200 [5.08] Row Spacing

**See Accompanying Page for:** 

**Contact Bend Details** 

**SECTION A-A** 

| 807/857 Series High Temp Card Edge Connector |
|----------------------------------------------|
| Part Number: 857-010-445-104                 |