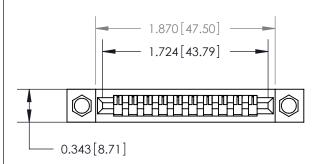

## **Mounting Option**

.156 (3.96) Dia. Mounting Holes

## **Contact Detail**

Wire Wrap .046x.013(1.17x0.33) - Tail LG=.708(17.98) .156 [3.96] Contact Spacing x .200 [5.08] Row Spacing





**See Accompanying Page for:** 

**Contact Bend Details** 



**SECTION A-A** 



| 807/857 Series High Temp Card Edge Connector |
|----------------------------------------------|
| Part Number: 857-010-445-104                 |

YOUR CONNECTION TO QUALITY & SERVICE

| DRAWN: J.LEE   | DATE: AUG. 11/09 |
|----------------|------------------|
| CHECKED:       | DATE:            |
| SCALE: NTS     | SHEET 1 OF 2     |
| DRAWING NUMBER | ISSUE            |
| 807 Assembly   | 1                |

ACAD REFERENCE NO. 807 ENG MASTER