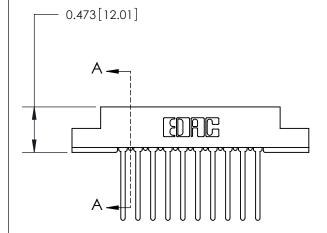

## **Contact Detail**

Wire Wrap .046x.013(1.17x0.33) - Tail LG=.708(17.98) .156 [3.96] Contact Spacing x .200 [5.08] Row Spacing

**See Accompanying Page for:** 

**Contact Bend Details** 

**SECTION A-A** 

| 807/857 Series High Temp Card Edge Connector |
|----------------------------------------------|
| Part Number: 857-010-445-104                 |