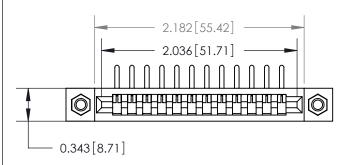

## **Contact Detail**

90 Degree Bend (Code 527 Contacts)

.156 [3.96] Contact Spacing x .200 [5.08] Row Spacing

**SECTION A-A** 

.095 [2.41] Point of Contact (Measured from bottom of Card Slot)

**See Accompanying Page for:** 