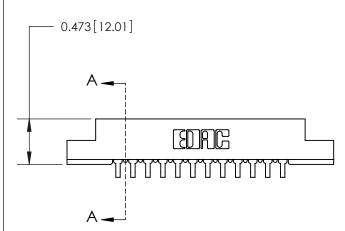

## **Contact Detail**

90 Degree Bend (Code 527 Contacts)

.156 [3.96] Contact Spacing x .200 [5.08] Row Spacing

**SECTION A-A** 

.095 [2.41] Point of Contact (Measured from bottom of Card Slot)

**See Accompanying Page for:** 