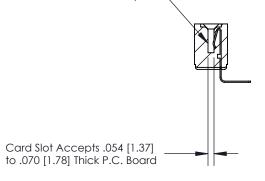

## **Contact Detail**

90 Degree Bend (Code 527 Contacts)

.156 [3.96] Contact Spacing x .200 [5.08] Row Spacing

**SECTION A-A** 

.095 [2.41] Point of Contact (Measured from bottom of Card Slot)

**See Accompanying Page for:** 