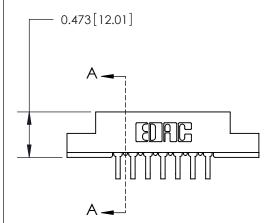

## **Contact Detail**

90 Degree Bend (Code 522 and 540 Contacts)

.156 [3.96] Contact Spacing x .200 [5.08] Row Spacing

**See Accompanying Page for:** 

**Contact Bend Details** 

**SECTION A-A** 

.095 [2.41] Point of Contact (Measured from bottom of Card Slot) Card Slot Accepts .054 [1.37] to .070 [1.78] Thick P.C. Board