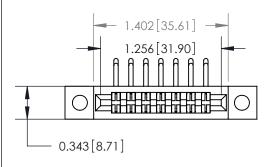

## **Mounting Option**

.128 (3.25) Dia. Mounting Holes

## **Contact Detail**

90 Degree Bend (Code 522 and 540 Contacts)

.156 [3.96] Contact Spacing x .200 [5.08] Row Spacing

**See Accompanying Page for:** 

**Contact Bend Details** 

**SECTION A-A** 

.095 [2.41] Point of Contact (Measured from bottom of Card Slot) Card Slot Accepts .054 [1.37] to .070 [1.78] Thick P.C. Board