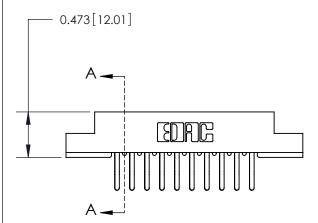

## **Contact Detail**

Extender Board Bend (Code 522 Contacts)

.156 [3.96] Contact Spacing x .200 [5.08] Row Spacing

**See Accompanying Page for:** 

**Contact Bend Details** 

**SECTION A-A** 

.095 [2.41] Point of Contact (Measured from bottom of Card Slot) Card Slot Accepts .054 [1.37]

to .070 [1.78] Thick P.C. Board

| 807/857 Series High Temp Card Edge Connector |
|----------------------------------------------|
| Part Number: 857-020-560-204                 |

YOUR CONNECTION TO QUALITY & SERVICE