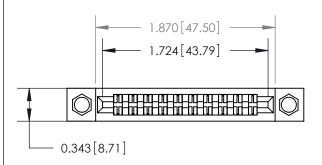

## **Mounting Option**

.156 (3.96) Dia. Mounting Holes

## **Contact Detail**

Extender Board Bend (Code 522 Contacts)

.156 [3.96] Contact Spacing x .200 [5.08] Row Spacing

**See Accompanying Page for:** 

**Contact Bend Details** 

**SECTION A-A** 

.095 [2.41] Point of Contact (Measured from bottom of Card Slot) Card Slot Accepts .054 [1.37]

to .070 [1.78] Thick P.C. Board

| 807/857 Series High Temp Card Edge Connector |
|----------------------------------------------|
| Part Number: 857-020-560-204                 |

YOUR CONNECTION TO QUALITY & SERVICE