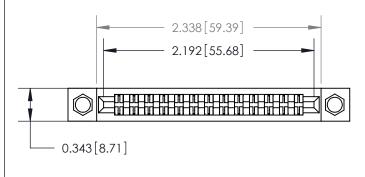

## **Mounting Option**

.156 (3.96) Dia. Mounting Holes

## **Contact Detail**

Extender Board Bend (Code 500 Contacts)

.156 [3.96] Contact Spacing x .200 [5.08] Row Spacing





**SECTION A-A** 

.095 [2.41] Point of Contact (Measured from bottom of Card Slot)



Card Slot Accepts .054 [1.37] to .070 [1.78] Thick P.C. Board

**See Accompanying Page for:** 

**Contact Bend Details** 

807/857 Series High Temp Card Edge Connector Part Number: 857-026-455-204



| ACAD REFERENCE NO. 807 ENG MASTER |                  |
|-----------------------------------|------------------|
| DRAWN: J.LEE                      | DATE: AUG. 11/09 |
| CHECKED:                          | DATE:            |
| SCALE: NTS                        | SHEET 1 OF 2     |
| DRAWING NUMBER                    | ISSUE            |

807 Assembly