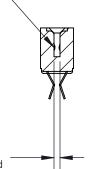

## **Contact Detail**

Extender Board Bend (Code 500 Contacts)

.156 [3.96] Contact Spacing x .200 [5.08] Row Spacing

**SECTION A-A** 

.095 [2.41] Point of Contact (Measured from bottom of Card Slot)

Card Slot Accepts .054 [1.37] to .070 [1.78] Thick P.C. Board