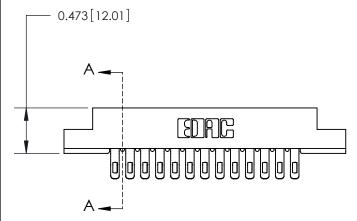

**See Accompanying Page for:** 

**Contact Bend Details** 

807/857 Series High Temp Card Edge Connector Part Number: 857-026-455-204

| ACAD REFERENCE NO. 807 ENG MASTER |                  |
|-----------------------------------|------------------|
| DRAWN: J.LEE                      | DATE: AUG. 11/09 |
| CHECKED:                          | DATE:            |
| SCALE: NTS                        | SHEET 1 OF 2     |
| DRAWING NUMBER                    | ISSUE            |