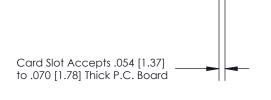

## **Contact Detail**

90 Degree Bend (Code 541 Contacts)

.156 [3.96] Contact Spacing x .200 [5.08] Row Spacing

**SECTION A-A** 

.175 [4.45] Point of Contact (Measured from bottom of Card Slot)

**See Accompanying Page for:** 