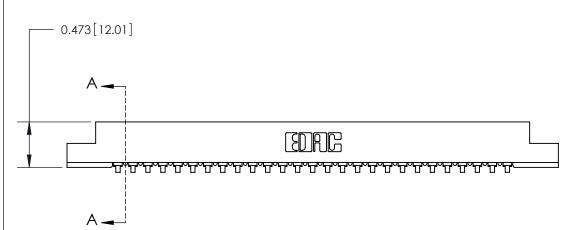

**Mounting Option** 

.128 (3.25) Dia. Mounting Holes

## **Contact Detail**

90 Degree Bend (Code 541 Contacts)

.156 [3.96] Contact Spacing x .200 [5.08] Row Spacing





**SECTION A-A** 

.175 [4.45] Point of Contact (Measured from bottom of Card Slot)



**See Accompanying Page for:** 

**Contact Bend Details** 

807/857 Series High Temp Card Edge Connector Part Number: 857-027-557-102

YOUR CONNECTION TO QUALITY & SERVICE

| ACAD REFERENCE NO. 807 ENG MASTER |                  |
|-----------------------------------|------------------|
| DRAWN: J.LEE                      | DATE: AUG. 11/09 |
| CHECKED:                          | DATE:            |
| SCALE: NTS                        | SHEET 1 OF 2     |
| DRAWING NUMBER                    | ISSUE            |

807 Assembly