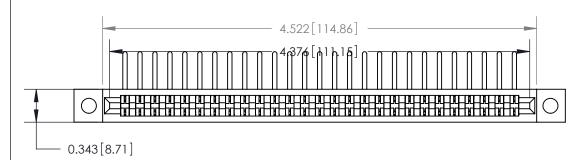

## **Contact Detail**

90 Degree Bend (Code 541 Contacts)

.156 [3.96] Contact Spacing x .200 [5.08] Row Spacing

**SECTION A-A** 

.175 [4.45] Point of Contact (Measured from bottom of Card Slot)

**See Accompanying Page for:** 