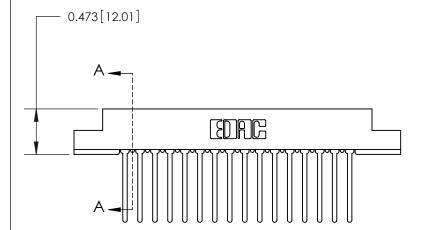

## **Contact Detail**

Wire Wrap .046x.013(1.17x0.33) - Tail LG=.708(17.98) .156 [3.96] Contact Spacing x .200 [5.08] Row Spacing

2.806 [71.27] -2.660 [67.56] -0.343[8.71]

**SECTION A-A** 

(Measured from bottom of Card Slot)