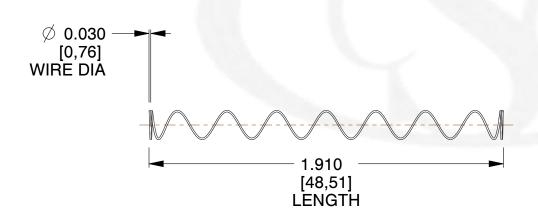

## **NOTES:**

Material : Hard Drawn
 Finish : Glod Irridite

3. Ends: Closed

4. Total Coils: 10.000

5. Sugg. Max. Deflection : 3.000 (in)6. Sugg. Max. Load : 28.000 (lbs)

7. All Drawing Dimensions are in Inches [mm]