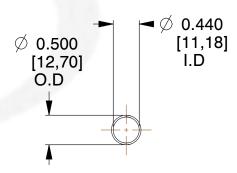

## **NOTES:**

Material : Hard Drawn
 Finish : Glod Irridite

3. Ends: Closed

4. Total Coils: 10.000

5. Sugg. Max. Deflection : 3.000 (in)6. Sugg. Max. Load : 28.000 (lbs)

7. All Drawing Dimensions are in Inches [mm]