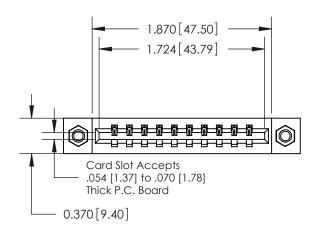

**Mounting Option** 

07-M3-0.5 Metric Threaded Inserts

## **Contact Detail**

540-Wire Wrap .025 Sq.(0.64 Sq.) - Tail LG=.560(14.22) .156 [3.96] Contact Spacing x .200 [5.08] Row Spacing

**See Accompanying Pages for:** 

**Contact Bend Details** 

THIS IS A C.A.D. GENERATED DRAWING DO NOT MAKE MANUAL REVISIONS TO MASTER.