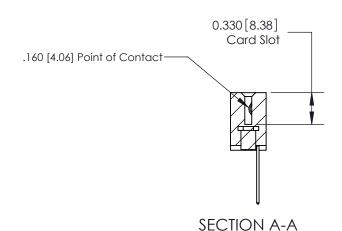

ISSUE NUMBER

ORIGINAL

1

|                     | 837/887 Series High Temp Card Edge Connector                                                                                     |                                                              | ACAD REFERENCE | NO. 837 EN       | 837 ENG MASTER |  |
|---------------------|----------------------------------------------------------------------------------------------------------------------------------|--------------------------------------------------------------|----------------|------------------|----------------|--|
| Contact Bend Detail |                                                                                                                                  | DRAWN: J.LEE                                                 | DATE: OC       | DATE: OCT. 06/09 |                |  |
|                     | Confact Bend Detail                                                                                                              |                                                              | CHECKED:       | DATE:            |                |  |
|                     | TORONTO, ONTARIO CANADA  ARE THE PROPERTY OF EDAC SHALL NOT BE REPRODUCED. OR USED AS THE BASIS FOR TI MANUFACTURE OR SALE OF AI | ESE DRAWINGS AND SPECIFICATIONS                              | SCALE: NTS     | SHEET            | 2 <b>OF</b> 2  |  |
|                     |                                                                                                                                  | SHALL NOT BE REPRODUCED, OR COPIED                           | DRAWING NUMBER |                  | ISSUE          |  |
|                     |                                                                                                                                  | MANUFACTURE OR SALE OF APPARATUS WITHOUT WRITTEN PERMISSION. | 837 Assembly   |                  | 1              |  |