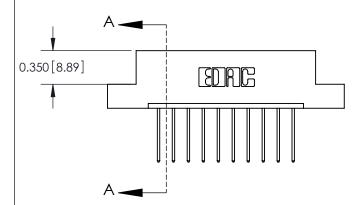

## **Contact Detail**

540-Wire Wrap .025 Sq.(0.64 Sq.) - Tail LG=.560(14.22) .156 [3.96] Contact Spacing x .200 [5.08] Row Spacing

**See Accompanying Pages for:** 

**Contact Bend Details** 

THIS IS A C.A.D. GENERATED DRAWING DO NOT MAKE MANUAL REVISIONS TO MASTER.