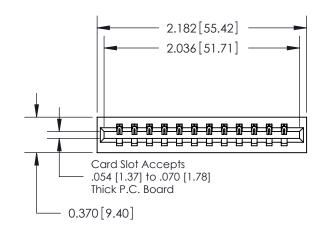

**Mounting Option** 

01-No Mounting Lugs

## **Contact Detail**

540-Wire Wrap .025 Sq.(0.64 Sq.) - Tail LG=.560(14.22) .156 [3.96] Contact Spacing x .200 [5.08] Row Spacing





**See Accompanying Pages for: Contact Bend Details** 

THIS IS A C.A.D. GENERATED DRAWING DO NOT MAKE MANUAL REVISIONS TO MASTER.



ISSUE NUMBER

ORIGINAL



837/887 Series High Temp Card Edge Connector Part Number: 887-012-540-101

YOUR CONNECTION TO QUALITY & SERVICE

**EDAC INC** TORONTO, ONTARIO CANADA

THESE DRAWINGS AND SPECIFICATIONS ARE THE PROPERTY OF EDAC INC., AND SHALL NOT BE REPRODUCED, OR COPIED OR USED AS THE BASIS FOR THE MANUFACTURE OR SALE OF APPARATUS WITHOUT WRITTEN PERMISSION.

| ACAD REFERENCE NO. | 837 ENG MASTER   |  |  |  |  |
|--------------------|------------------|--|--|--|--|
| DRAWN: J.LEE       | DATE: OCT. 06/09 |  |  |  |  |
| CHECKED:           | DATE:            |  |  |  |  |
| SCALE: NTS         | SHEET 1 OF 2     |  |  |  |  |
| DRAWING NUMBER