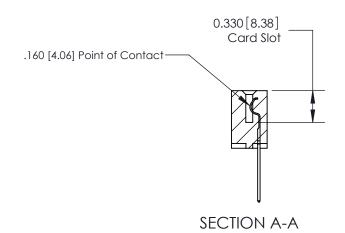

ISSUE NUMBER

ORIGINAL

1

|                     | 837/887 Series High Temp Card Edge Connector |                                                                                           | ACAD REFERENCE | NO. 837 EN       | 837 ENG MASTER |  |
|---------------------|----------------------------------------------|-------------------------------------------------------------------------------------------|----------------|------------------|----------------|--|
| Contact Bend Detail |                                              | DRAWN: J.LEE                                                                              | DATE: OC       | DATE: OCT. 06/09 |                |  |
|                     | Confact Bend Defail                          |                                                                                           | CHECKED:       | DATE:            |                |  |
|                     | EDAC INC THESE DRAW                          | THESE DRAWINGS AND SPECIFICATIONS                                                         | SCALE: NTS     | SHEET            | 2 <b>OF</b> 2  |  |
|                     | TORONTO, ONTARIO                             | ARE THE PROPERTY OF EDAC INC.,AND SHALL NOT BE REPRODUCED,OR COPIED                       | DRAWING NUMBER |                  | ISSUE          |  |
|                     | YOUR CONNECTION TO QUALITY & SERVICE         | OR USED AS THE BASIS FOR THE MANUFACTURE OR SALE OF APPARATUS WITHOUT WRITTEN PERMISSION. | 837 Assembly   |                  | 1              |  |