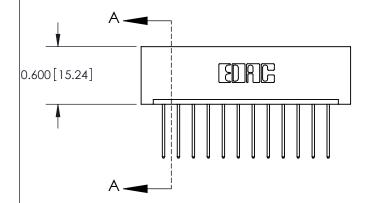

## **Contact Detail**

540-Wire Wrap .025 Sq.(0.64 Sq.) - Tail LG=.560(14.22) .156 [3.96] Contact Spacing x .200 [5.08] Row Spacing

**See Accompanying Pages for: Contact Bend Details** 

THIS IS A C.A.D. GENERATED DRAWING DO NOT MAKE MANUAL REVISIONS TO MASTER.