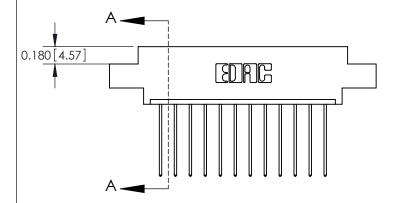

**Mounting Option** 

04-.156 (3.96) Dia. Mounting Holes

## **Contact Detail**

541-Wire Wrap .025 Sq.(0.64 Sq.) - Tail LG=.750(19.05) .156 [3.96] Contact Spacing x .200 [5.08] Row Spacing





**See Accompanying Pages for: Contact Bend Details** 

THIS IS A C.A.D. GENERATED DRAWING DO NOT MAKE MANUAL REVISIONS TO MASTER.



ISSUE NUMBER ORIGINAL



837/887 Series High Temp Card Edge Connector Part Number: 887-012-541-604

YOUR CONNECTION TO QUALITY & SERVICE

**EDAC INC** TORONTO, ONTARIO CANADA

THESE DRAWINGS AND SPECIFICATIONS ARE THE PROPERTY OF EDAC INC.,AND SHALL NOT BE REPRODUCED, OR COPIED OR USED AS THE BASIS FOR THE MANUFACTURE OR SALE OF APPARATUS WITHOUT WRITTEN PERMISSION.

| ACAD REFERENCE NO. | 837 ENG MASTER   |  |  |
|--------------------|------------------|--|--|
| DRAWN: J.LEE       | DATE: OCT. 06/09 |  |  |
| CHECKED:           | DATE:            |  |  |
| SCALE: NTS         | SHEET 1 OF 2     |  |  |
| DRAWING NUMBER     | ISSUE            |  |  |
| 837 A