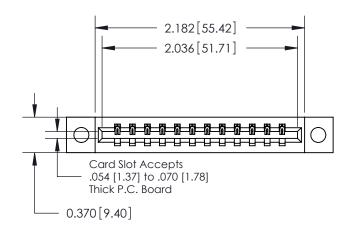

ISSUE NUMBER ORIGINAL

837/887 Series High Temp Card Edge Connector Part Number: 887-012-541-604

YOUR CONNECTION TO QUALITY & SERVICE

**EDAC INC** TORONTO, ONTARIO CANADA

THESE DRAWINGS AND SPECIFICATIONS ARE THE PROPERTY OF EDAC INC.,AND SHALL NOT BE REPRODUCED, OR COPIED OR USED AS THE BASIS FOR THE MANUFACTURE OR SALE OF APPARATUS WITHOUT WRITTEN PERMISSION.