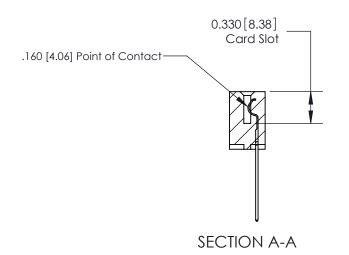

ISSUE NUMBER

ORIGINAL

1

|                     | 837/887 Series High Temp Card Edge Connector |                                                                                           | ACAD REFERENCE | NO. 837 EN       | 837 ENG MASTER |  |
|---------------------|----------------------------------------------|-------------------------------------------------------------------------------------------|----------------|------------------|----------------|--|
| Contact Bend Detail |                                              | DRAWN: J.LEE                                                                              | DATE: OC       | DATE: OCT. 06/09 |                |  |
|                     | Confact Bend Detail                          |                                                                                           | CHECKED:       | DATE:            |                |  |
|                     | EDAC INC THESE DE                            | ESE DRAWINGS AND SPECIFICATIONS                                                           | SCALE: NTS     | SHEET            | 2 <b>OF</b> 2  |  |
|                     | TORONTO, ONTARIO                             | ARE THE PROPERTY OF EDAC INC.,AND SHALL NOT BE REPRODUCED,OR COPIED                       | DRAWING NUMBER |                  | ISSUE          |  |
|                     | YOUR CONNECTION TO QUALITY & SERVICE         | OR USED AS THE BASIS FOR THE MANUFACTURE OR SALE OF APPARATUS WITHOUT WRITTEN PERMISSION. | 837 Assembly   |                  | 1              |  |