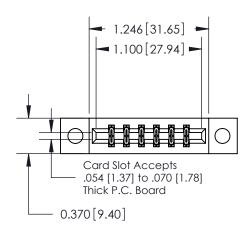

## **Contact Detail**

555-Extender Board Bend (Code 500 Contacts)

.156 [3.96] Contact Spacing x .200 [5.08] Row Spacing

**See Accompanying Pages for: Contact Bend Details** 

THIS IS A C.A.D. GENERATED DRAWING DO NOT MAKE MANUAL REVISIONS TO MASTER.