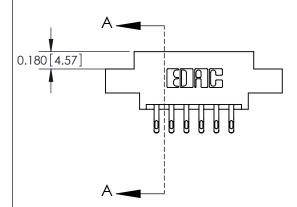

## **Mounting Option**

04-.156 (3.96) Dia. Mounting Holes

## **Contact Detail**

555-Extender Board Bend (Code 500 Contacts)

.156 [3.96] Contact Spacing x .200 [5.08] Row Spacing





**See Accompanying Pages for: Contact Bend Details** 

THIS IS A C.A.D. GENERATED DRAWING DO NOT MAKE MANUAL REVISIONS TO MASTER.



ISSUE NUMBER ORIGINAL





837/887 Series High Temp Card Edge Connector Part Number: 887-012-555-804



**EDAC INC** TORONTO, ONTARIO CANADA

THESE DRAWINGS AND SPECIFICATIONS ARE THE PROPERTY OF EDAC INC.,AND SHALL NOT BE REPRODUCED, OR COPIED OR USED AS THE BASIS FOR THE MANUFACTURE OR SALE OF APPARATUS WITHOUT WRITTEN PERMISSION.

| ACAD REFERENCE NO. | 837 ENG MASTER   |  |  |
|--------------------|------------------|--|--|
| DRAWN: J.LEE       | DATE: OCT. 06/09 |  |  |
| CHECKED:           | DATE:            |  |  |
| SCALE: NTS         | SHEET 1 OF 2     |  |  |
| DRAWING NUMBER     | ISSUE            |  |  |
| 837 Assembly       | 1                |