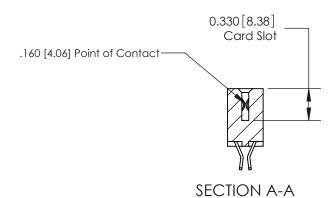

## **Contact Detail**

555-Extender Board Bend (Code 500 Contacts)

.156 [3.96] Contact Spacing x .200 [5.08] Row Spacing

**See Accompanying Pages for: Contact Bend Details** 

THIS IS A C.A.D. GENERATED DRAWING DO NOT MAKE MANUAL REVISIONS TO MASTER.