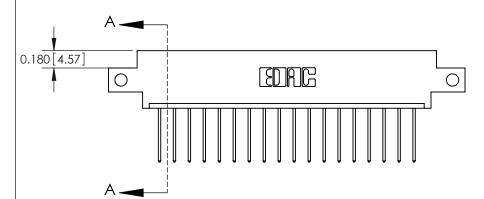

**Mounting Option** 

12-.128 (3.25) Dia. Side Mounting Holes

ISSUE NUMBER

ORIGINAL

**See Accompanying Pages for:** 

**Contact Bend Details** 

837/887 Series High Temp Card Edge Connector Part Number: 887-018-540-612

YOUR CONNECTION TO QUALITY & SERVICE

**EDAC INC** TORONTO, ONTARIO CANADA