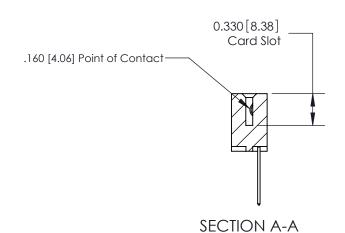

ISSUE NUMBER

ORIGINAL

1

|                     | 837/887 Series High Temp Card Edge Connector |                                                                      | ACAD REFERENCE | NO. 837 EN       | 837 ENG MASTER |  |
|---------------------|----------------------------------------------|----------------------------------------------------------------------|----------------|------------------|----------------|--|
| Contact Bend Detail |                                              | DRAWN: J.LEE                                                         | DATE: OC       | DATE: OCT. 06/09 |                |  |
|                     | Confact Bend Defail                          |                                                                      | CHECKED:       | DATE:            |                |  |
|                     | EDAC INC THESE DRAWINGS                      | THESE DRAWINGS AND SPECIFICATIONS                                    | SCALE: NTS     | SHEET            | 2 <b>OF</b> 2  |  |
|                     | TORONTO, ONTARIO                             | CANADA OR USED AS THE BASIS FOR THE MANUFACTURE OR SALE OF APPARATUS | DRAWING NUMBER |                  | ISSUE          |  |
|                     | YOUR CONNECTION TO QUALITY & SERVICE         |                                                                      | 837 Assembly   |                  | 1              |  |