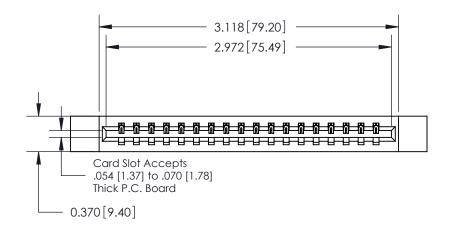

## **Contact Detail**

540-Wire Wrap .025 Sq.(0.64 Sq.) - Tail LG=.560(14.22)

.156 [3.96] Contact Spacing x .200 [5.08] Row Spacing

THIS IS A C.A.D. GENERATED DRAWING DO NOT MAKE MANUAL REVISIONS TO MASTER.

ISSUE NUMBER

ORIGINAL

**See Accompanying Pages for:** 

**Contact Bend Details** 

837/887 Series High Temp Card Edge Connector Part Number: 887-018-540-612

YOUR CONNECTION TO QUALITY & SERVICE

**EDAC INC** TORONTO, ONTARIO CANADA