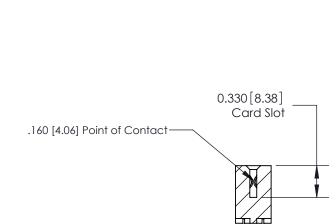

|                     | 837/887 Series High Temp Card Edge Connector |                                                                                                                                                              | ACAD REFERENCE | NO. 837 EN       | 837 ENG MASTER |  |
|---------------------|----------------------------------------------|--------------------------------------------------------------------------------------------------------------------------------------------------------------|----------------|------------------|----------------|--|
| Contact Bend Detail |                                              | DRAWN: J.LEE                                                                                                                                                 | DATE: OC       | DATE: OCT. 06/09 |                |  |
|                     | Contact bend Detail                          |                                                                                                                                                              | CHECKED:       | DATE:            | DATE:          |  |
|                     | EDAC INC THE                                 | TORONTO, ONTARIO CANADA  ARE THE PROPERTY OF EDAC INC., AND SHALL NOT BE REPRODUCED, OR COPIED OR USED AS THE BASIS FOR THE MANUFACTURE OR SALE OF APPARATUS | SCALE: NTS     | SHEET            | 2 <b>OF</b> 2  |  |
|                     | TORONTO, ONTARIO                             |                                                                                                                                                              | DRAWING NUMBER |                  | ISSUE          |  |
|                     | YOUR CONNECTION TO QUALITY & SERVICE         |                                                                                                                                                              | 837 Assembly   |                  | 1              |  |