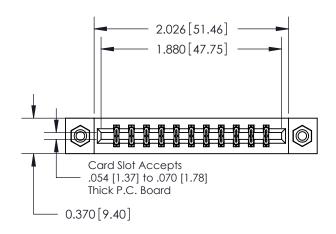

**Mounting Option** 

08-#4-40 Unified Threaded Inserts

## **Contact Detail**

520-P.C. Tail .030x.018(0.76x0.46) - Tail LG=.175(4.45) .156 [3.96] Contact Spacing x .200 [5.08] Row Spacing

837/887 Series High Temp Card Edge Connector Part Number: 887-022-520-208