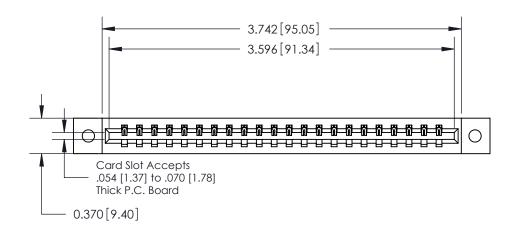

## **Contact Detail**

540-Wire Wrap .025 Sq.(0.64 Sq.) - Tail LG=.560(14.22)

.156 [3.96] Contact Spacing x .200 [5.08] Row Spacing

THIS IS A C.A.D. GENERATED DRAWING DO NOT MAKE MANUAL REVISIONS TO MASTER.