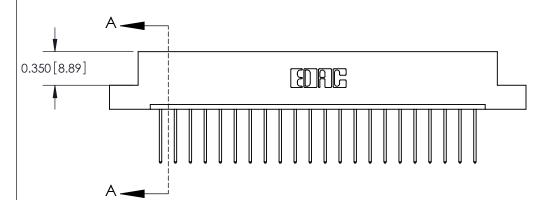

**Mounting Option** 

02-.128 (3.25) Dia. Mounting Holes

## **Contact Detail**

540-Wire Wrap .025 Sq.(0.64 Sq.) - Tail LG=.560(14.22)

.156 [3.96] Contact Spacing x .200 [5.08] Row Spacing





THIS IS A C.A.D. GENERATED DRAWING DO NOT MAKE MANUAL REVISIONS TO MASTER.



ISSUE NUMBER

ORIGINAL



**See Accompanying Pages for:** 

**Contact Bend Details** 

837/887 Series High Temp Card Edge Connector Part Number: 887-022-540-102



**EDAC INC** TORONTO, ONTARIO CANADA

THESE DRAWINGS AND SPECIFICATIONS ARE THE PROPERTY OF EDAC INC.,AND SHALL NOT BE REPRODUCED, OR COPIED OR USED AS THE BASIS FOR THE MANUFACTURE OR SALE OF APPARATUS WITHOUT WRITTEN PERMISSION.

| ACAD REFERENCE NO. | 837 ENG MASTER   |  |  |
|--------------------|------------------|--|--|
| DRAWN: J.LEE       | DATE: OCT. 06/09 |  |  |
| CHECKED:           | DATE:            |  |  |
| SCALE: NTS         | SHEET 1 OF 2     |  |  |
| DRAWING NUMBER     | ISSUE            |  |  |
| 837 Assembly       | 1