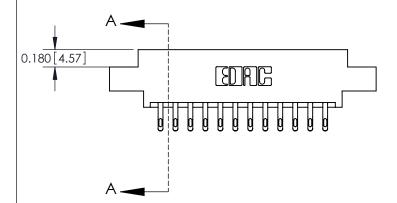

## **Contact Detail**

555-Extender Board Bend (Code 500 Contacts)

.156 [3.96] Contact Spacing x .200 [5.08] Row Spacing

THIS IS A C.A.D. GENERATED DRAWING DO NOT MAKE MANUAL REVISIONS TO MASTER.

ISSUE NUMBER