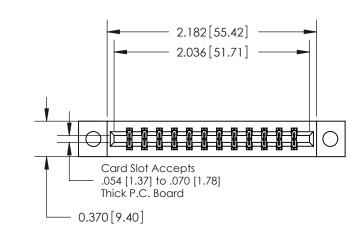

**Mounting Option** 

04-.156 (3.96) Dia. Mounting Holes

## **Contact Detail**

555-Extender Board Bend (Code 500 Contacts)

.156 [3.96] Contact Spacing x .200 [5.08] Row Spacing





THIS IS A C.A.D. GENERATED DRAWING DO NOT MAKE MANUAL REVISIONS TO MASTER.



ISSUE NUMBER

ORIGINAL



837/887 Series High Temp Card Edge Connector Part Number: 887-024-555-804

YOUR CONNECTION TO QUALITY & SERVICE

**EDAC INC** TORONTO, ONTARIO CANADA

THESE DRAWINGS AND SPECIFICATIONS ARE THE PROPERTY OF EDAC INC.,AND SHALL NOT BE REPRODUCED, OR COPIED OR USED AS THE BASIS FOR THE MANUFACTURE OR SALE OF APPARATUS WITHOUT WRITTEN PERMISSION.

| ACAD REFERENCE NO. | 837 ENG MASTER   |  |  |
|--------------------|------------------|--|--|
| DRAWN: J.LEE       | DATE: OCT. 06/09 |  |  |
| CHECKED:           | DATE:            |  |  |
| SCALE: NTS         | SHEET 1 OF 2     |  |  |
| DRAWING NUMBER     | ISSUE            |  |  |
| 837 Assembly       | 1                |  |  |

**See Acco