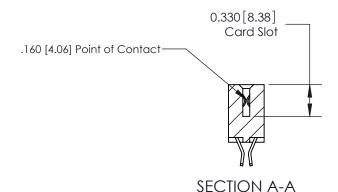

## **Contact Detail**

555-Extender Board Bend (Code 500 Contacts)

.156 [3.96] Contact Spacing x .200 [5.08] Row Spacing

THIS IS A C.A.D. GENERATED DRAWING DO NOT MAKE MANUAL REVISIONS TO MASTER.

ISSUE NUMBER