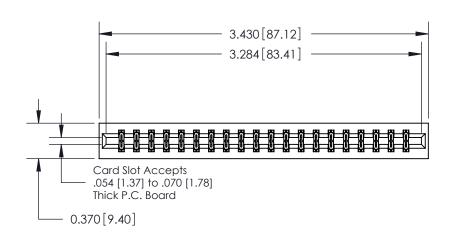

**Mounting Option** 

01-No Mounting Lugs

## **Contact Detail**

544-Wire Wrap .050x.025(1.27x0.64) - Tail LG=.750(19.05)

.156 [3.96] Contact Spacing x .200 [5.08] Row Spacing

THIS IS A C.A.D. GENERATED DRAWING DO NOT MAKE MANUAL REVISIONS TO MASTER.

ISSUE NUMBER

ORIGINAL

**See Accompanying Pages for:** 

**Contact Bend Details** 

837/887 Series High Temp Card Edge Connector Part Number: 887-040-544-201

**EDAC INC** TORONTO, ONTARIO CANADA

THESE DRAWINGS AND SPECIFICATIONS ARE THE PROPERTY OF EDAC INC.,AND SHALL NOT BE REPRODUCED, OR COPIED OR USED AS THE BASIS FOR THE MANUFACTURE OR SALE OF APPARATUS WITHOUT WRITTEN PERMISSION.