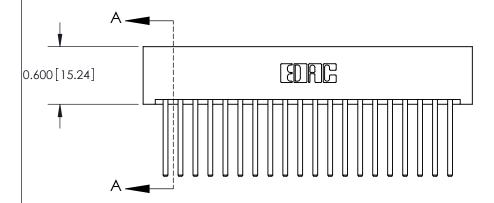

## **Contact Detail**

544-Wire Wrap .050x.025(1.27x0.64) - Tail LG=.750(19.05)

.156 [3.96] Contact Spacing x .200 [5.08] Row Spacing

THIS IS A C.A.D. GENERATED DRAWING DO NOT MAKE MANUAL REVISIONS TO MASTER.

ISSUE NUMBER

ORIGINAL

**See Accompanying Pages for:** 

**Contact Bend Details** 

837/887 Series High Temp Card Edge Connector Part Number: 887-040-544-201

**EDAC INC** TORONTO, ONTARIO CANADA

THESE DRAWINGS AND SPECIFICATIONS ARE THE PROPERTY OF EDAC INC.,AND SHALL NOT BE REPRODUCED, OR COPIED OR USED AS THE BASIS FOR THE MANUFACTURE OR SALE OF APPARATUS WITHOUT WRITTEN PERMISSION.