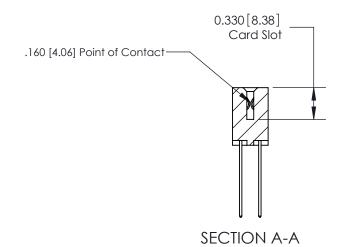

ISSUE NUMBER

ORIGINAL

1

|                     | 837/887 Series High Temp Card Edge Connector |                                                                                                                                                              | ACAD REFERENCE | NO. 837 EN       | 837 ENG MASTER |  |
|---------------------|----------------------------------------------|--------------------------------------------------------------------------------------------------------------------------------------------------------------|----------------|------------------|----------------|--|
| Contact Bend Detail |                                              | DRAWN: J.LEE                                                                                                                                                 | DATE: OC       | DATE: OCT. 06/09 |                |  |
|                     |                                              |                                                                                                                                                              | CHECKED:       | DATE:            | DATE:          |  |
|                     | EDAC INC                                     | TORONTO, ONTARIO CANADA  ARE THE PROPERTY OF EDAC INC., AND SHALL NOT BE REPRODUCED, OR COPIED OR USED AS THE BASIS FOR THE MANUFACTURE OR SALE OF APPARATUS | SCALE: NTS     | SHEET            | 2 <b>OF</b> 2  |  |
|                     | TORONTO, ONTARIO                             |                                                                                                                                                              | DRAWING NUMBER |                  | ISSUE          |  |
| ,                   | YOUR CONNECTION TO QUALITY & SERVICE         |                                                                                                                                                              | 837 Assembly   |                  | 1              |  |