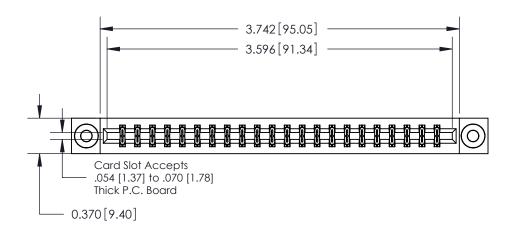

**Mounting Option** 

03-.116 (2.95) I.D. Floating Eyelets

## **Contact Detail**

541-Wire Wrap .025 Sq.(0.64 Sq.) - Tail LG=.750(19.05)

.156 [3.96] Contact Spacing x .200 [5.08] Row Spacing

THIS IS A C.A.D. GENERATED DRAWING DO NOT MAKE MANUAL REVISIONS TO MASTER.