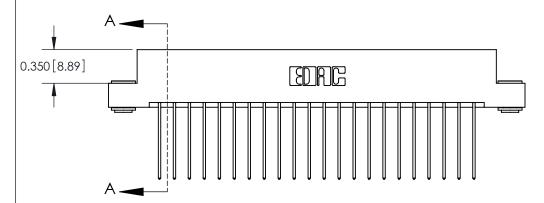

## **Contact Detail**

541-Wire Wrap .025 Sq.(0.64 Sq.) - Tail LG=.750(19.05)

.156 [3.96] Contact Spacing x .200 [5.08] Row Spacing

THIS IS A C.A.D. GENERATED DRAWING DO NOT MAKE MANUAL REVISIONS TO MASTER.