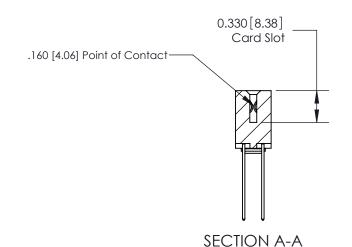

## **Contact Detail**

541-Wire Wrap .025 Sq.(0.64 Sq.) - Tail LG=.750(19.05)

.156 [3.96] Contact Spacing x .200 [5.08] Row Spacing

THIS IS A C.A.D. GENERATED DRAWING DO NOT MAKE MANUAL REVISIONS TO MASTER.