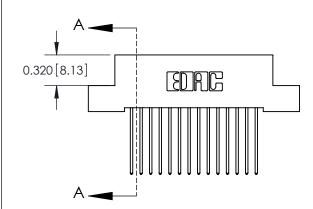

**SECTION A-A** 

842 Assembly

THIS IS A C.A.D. GENERATED DRAWING DO NOT MAKE MANUAL REVISIONS TO MASTER

ORIGINAL (1)

| 842/892 Series High Temp C | ACAD REFERENCE NO. 842 ENG MASTER                                                                                                                                   |  |              |          |          |
|----------------------------|---------------------------------------------------------------------------------------------------------------------------------------------------------------------|--|--------------|----------|----------|
| Contact Bend Detail        |                                                                                                                                                                     |  | J.LEE        | DATE: OC | T. 06/09 |
|                            |                                                                                                                                                                     |  | ):           | DATE:    |          |
| EDAC INC                   | TORONTO, ONTARIO  CANADA  ARE THE PROPERTY OF EDAC INC., AND SHALL NOT BE REPRODUCED, OR COPIE OR USED AS THE BASIS FOR APPARATUS  MANUFACTURE OR SALE OF APPARATUS |  | NTS          | SHEET :  | 2 OF 3   |
|                            |                                                                                                                                                                     |  | NUMBER       |          | ISSUE    |
|                            |                                                                                                                                                                     |  | 842 Assembly |          | 1        |