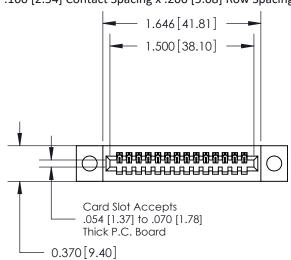

## **Contact Detail**

542-Wire Wrap .025 Sq.(0.64 Sq.) - Tail LG=.655(16.64) .100 [2.54] Contact Spacing x .200 [5.08] Row Spacing

**See Accompanying Pages for:** 

- **Contact Bend Details**
- **Mounting Options**

.240 [6.10] Point of Contact-

842/892 Series High Temp Card Edge Connector Part Number: 892-014-542-104

|   | ACAD REFERENCE NO. 842 ENG MASTE |                  |
|---|----------------------------------|------------------|
|   | DRAWN: J.LEE                     | DATE: OCT. 06/09 |
|   | CHECKED:                         | DATE:            |
|   | SCALE: NTS                       | SHEET 1 OF 3     |
| ) | DRAWING NUMBER                   | ISSUE            |