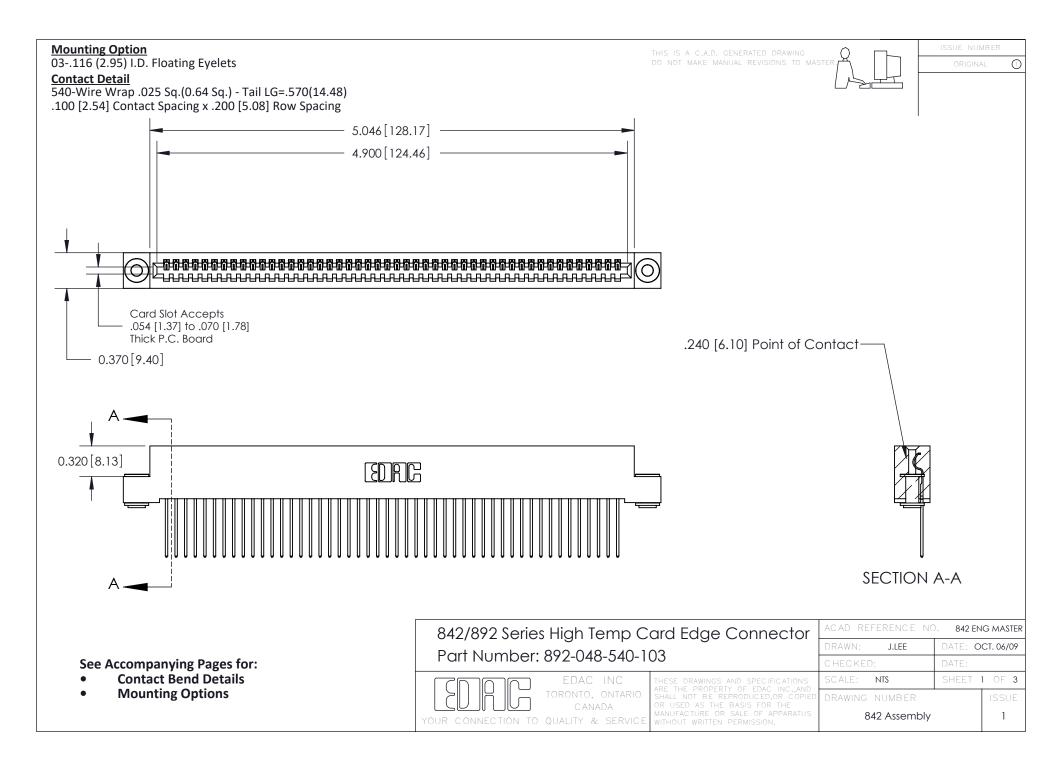

THIS IS A C.A.D. GENERATED DRAWING DO NOT MAKE MANUAL REVISIONS TO MASTER

ORIGINAL (1)



| 842/892 Series High Temp Card Edge Connector<br>Contact Bend Detail |                                                                                                  | ACAD REFERENCE NO. 842 ENG MASTER |             |                  |        |
|---------------------------------------------------------------------|--------------------------------------------------------------------------------------------------|-----------------------------------|-------------|------------------|--------|
|                                                                     |                                                                                                  | DRAWN:                            | J.