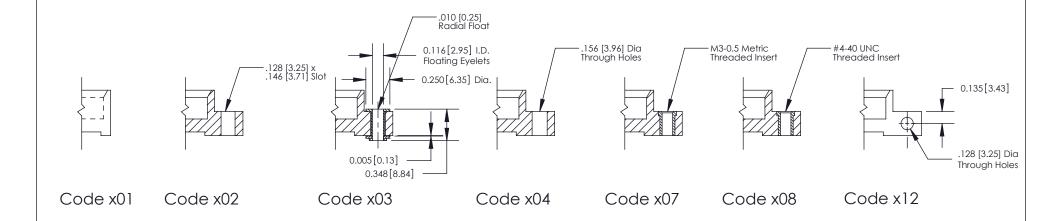

THIS IS A C.A.D. GENERATED DRAWING DO NOT MAKE MANUAL REVISIONS TO MASTER

ISSUE NUMBER

ORIGINAL

1

| 842/892 Series High Temp Card Edge Con<br>Mounting Options                    | DRAWN: J.LEE                 |         |        |  |
|-------------------------------------------------------------------------------|------------------------------|---------|--------|--|
| EDAC INC THESE DRAWINGS AND SPECIFICATIONS ARE THE PROPERTY OF EDAC INC., AND |                              | SHEET 3 | 3 OF 3 |  |
|                                                                               | ED, OR COPIED DRAWING NUMBER |         | ISSUE  |  |
| UR CONNECTION TO QUALITY & SERVICE WITHOUT WRITTEN PERMISS                    |                              |         | 1      |  |