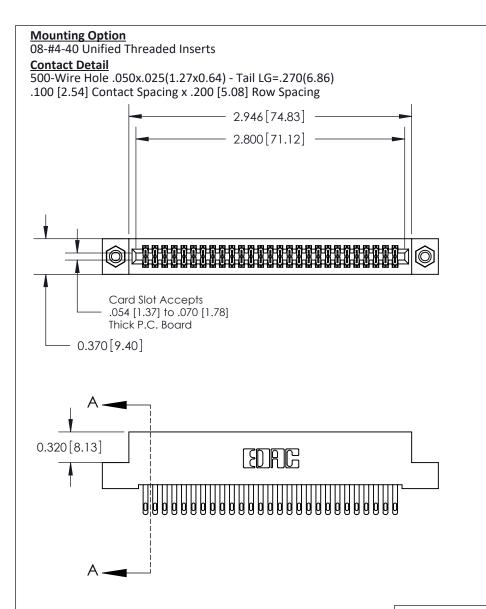

.240 [6.10] Point of Contact-

## **See Accompanying Pages for:**

- **Contact Bend Details**
- **Mounting Options**

842/892 Series High Temp Card Edge Connector Part Number: 892-054-500-208

| ACAD REFERENCE NO. 842 ENG MASTER |                  |  |
|-----------------------------------|------------------|--|
| DRAWN: J.LEE                      | DATE: OCT. 06/09 |  |
| CHECKED:                          | DATE:            |  |
| SCALE: NTS                        | SHEET 1 OF 3     |  |
| DRAWING NUMBER                    | ISSUE            |  |