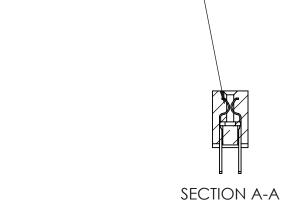

842 Assembly

THIS IS A C.A.D. GENERATED DRAWING DO NOT MAKE MANUAL REVISIONS TO MASTER

ISSUE NUMBE

ORIGINAL

1

| 842/892 Series High Temp Card Edge Connector<br>Contact Bend Detail |                                                                                                                                    | ACAD REFERENCE NO. 842 ENG MASTER |          |          |
|---------------------------------------------------------------------|------------------------------------------------------------------------------------------------------------------------------------|-----------------------------------|----------|----------|
|                                                                     |                                                                                                                                    | DRAWN: J.LEE                      | DATE: OC | T. 06/09 |
|                                                                     |                                                                                                                                    | CHECKED:                          | DATE:    | DATE:    |
| EDAC INC                                                            | THESE DRAWINGS AND SPECIFICATIONS ARE THE PROPERTY OF EDAC INC.,AND SHALL NOT BE REPRODUCED,OR COPIED OR USED AS THE BASIS FOR THE | SCALE: NTS                        | SHEET :  | 2 OF 3   |
| TORONTO, ONTARIO                                                    |                                                                                                                                    | DRAWING NUMBER                    | •        | ISSUE    |
| YOUR CONNECTION TO QUALITY & SERVICE                                | MANUFACTURE OR SALE OF APPARATUS WITHOUT WRITTEN PERMISSION.                                                                       | 842 Assemb                        | ly       | 1        |