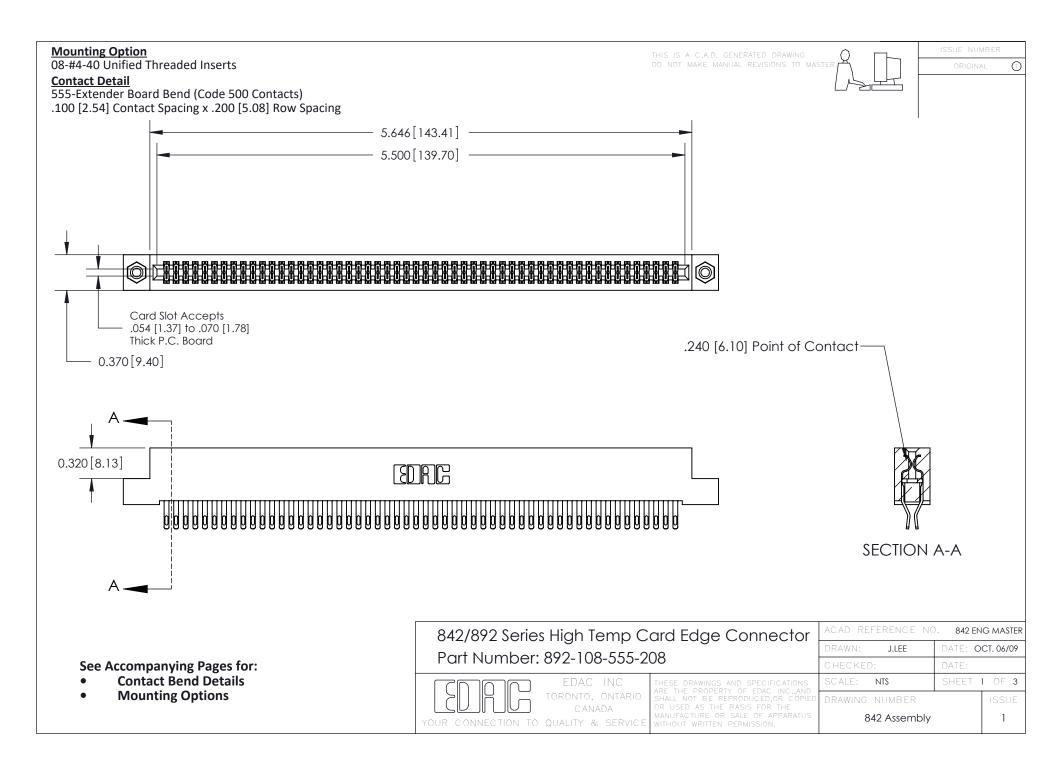

THIS IS A C.A.D. GENERATED DRAWING DO NOT MAKE MANUAL REVISIONS TO MASTER

ORIGINAL (1)



| 842/892 Series High Temp Card Edge Connector<br>Contact Bend Detail |                                                                                                 | ACAD REFERENCE NO. 842 ENG MASTER |             |                  |        |
|---------------------------------------------------------------------|-------------------------------------------------------------------------------------------------|-----------------------------------|-------------|------------------|--------|
|                                                                     |                                                                                                 | DRAWN:                            | J.LEE