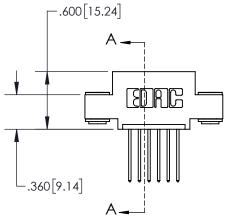

YOUR CONNECTION TO QUALITY & SERVICE

INSULATOR MATERIAL: THERMOPLASTIC POLYESTER, UL 94V-0 DAP MATERIAL AVAILABLE UPON REQUEST

**Contact Code 558** 

CONTACT MATERIAL; COPPER ALLOY CONTACT PLATING: GOLD ON THE MATING AREA, TIN PLATING ON THE CONTACT TAILS, NICKEL UNDERPLATE

## 845/895 SERIES HIGH TEMP CARD EDGE CONNECTOR CONTACT CODE 555,556,558,559,560 DIMENSIONS

YOUR CONNECTION TO QUALITY & SERVICE

Contact Code 559

|   | ACAD REFERENCE NO   | . 845-ENG-MASTER |
|---|---------------------|------------------|
|   | DRAWN: R.STA.MONICA | DATE:MAY.16/2017 |
|   | CHECKED:            | DATE:            |
|   | SCALE: 1:1          | SHEET 2 OF 2     |
| D | DRAWING NUMBER      | ISSUE            |