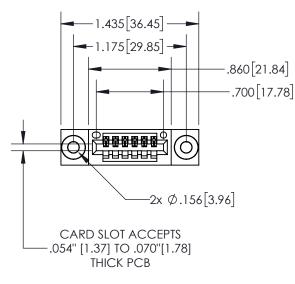

## Contact Dimensions: 540-Wire Wrap .025 Sq.(0.64 Sq.) - Tail LG=.560(14.22) .100 (2.54) Contact Spacing x .200 (5.08) Row Spacing

INSULATOR MATERIAL: THERMOPLASTIC, UL 94V-0

- 845/895 SERIES HIGH TEMP CARD EDGE CONNECTOR PART NUMBER: 895-006-540-403
- CONTACT MATERIAL; COPPER TIN ALLOY
  CONTACT PLATING: GOLD ON THE MATING AREA, TIN PLATING
  ON THE CONTACT TAILS, NICKEL UNDERPLATE

THIS IS A C.A.D. GENERATED DRAWING
DO NOT MAKE MANUAL REVISIONS TO MASTER.

SSUE NUMBER

ORIGINAL

| .330[8.3<br>CARD SL | -                                 |  |  |
|---------------------|-----------------------------------|--|--|
| SECTIC              | SECTION A-A                       |  |  |
| -                   | 370[9.40]                         |  |  |
|                     |                                   |  |  |
|                     | .160[4.06]<br>POINT OF<br>CONTACT |  |  |