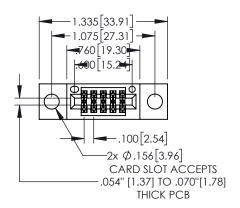

Contact Dimensions: 525-P.C. Tail .018 Sq.(0.46 Sq.) - Tail LG=.150(3.81) .100 (2.54) Contact Spacing x .200 (5.08) Row Spacing

- INSULATOR MATERIAL: THERMOPLASTIC, UL 94V-0
- CONTACT MATERIAL; COPPER TIN ALLOY CONTACT PLATING: GOLD ON THE MATING AREA, TIN PLATING ON THE CONTACT TAILS, NICKEL UNDERPLATE

845/895 SERIES HIGH TEMP CARD EDGE CONNECTOR PART NUMBER: 895-010-525-504

|   | ACAD REFERENCE NO   | . 845-ENG-MASTER |
|---|---------------------|------------------|
|   | DRAWN: R.STA.MONICA | DATE:MAY.16/2017 |
|   | CHECKED:            | DATE:            |
|   | SCALE: 1:1          | SHEET 1 OF 2     |
| ) | DRAWING NUMBER      | ISSUE            |