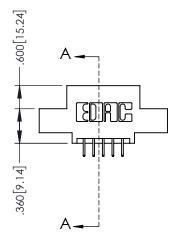

DO NOT MAKE MANUAL REVISIONS TO MASTER.

1

|             | .330[8.38]<br>CARD SLO | SECT | ION A-A          |  |
|-------------|------------------------|------|------------------|--|
|             | .33(<br>CAF            |      | —.370[9.40]      |  |
|             | 1                      |      | V                |  |
|             | <u> </u>               |      | .160[4.06]       |  |
|             |                        |      | POINT OF CONTACT |  |
| .200[5.08]— |                        |      | <del></del>      |  |

## 845/895 SERIES HIGH TEMP CARD EDGE CONNECTOR CONTACT CODE 555,556,558,559,560 DIMENSIONS

YOUR CONNECTION TO QUALITY & SERVICE

|   | ACAD REFERENCE NO. 845-ENG-MASTER |                  |  |  |  |  |
|---|-----------------------------------|------------------|--|--|--|--|
|   | DRAWN: R.STA.MONICA               | DATE:MAY.16/2017 |  |  |  |  |
|   | CHECKED:                          | DATE:            |  |  |  |  |
|   | SCALE: 1:1                        | SHEET 2 OF 2     |  |  |  |  |
| D | DRAWING NUMBER                    | ISSUE            |  |  |  |  |