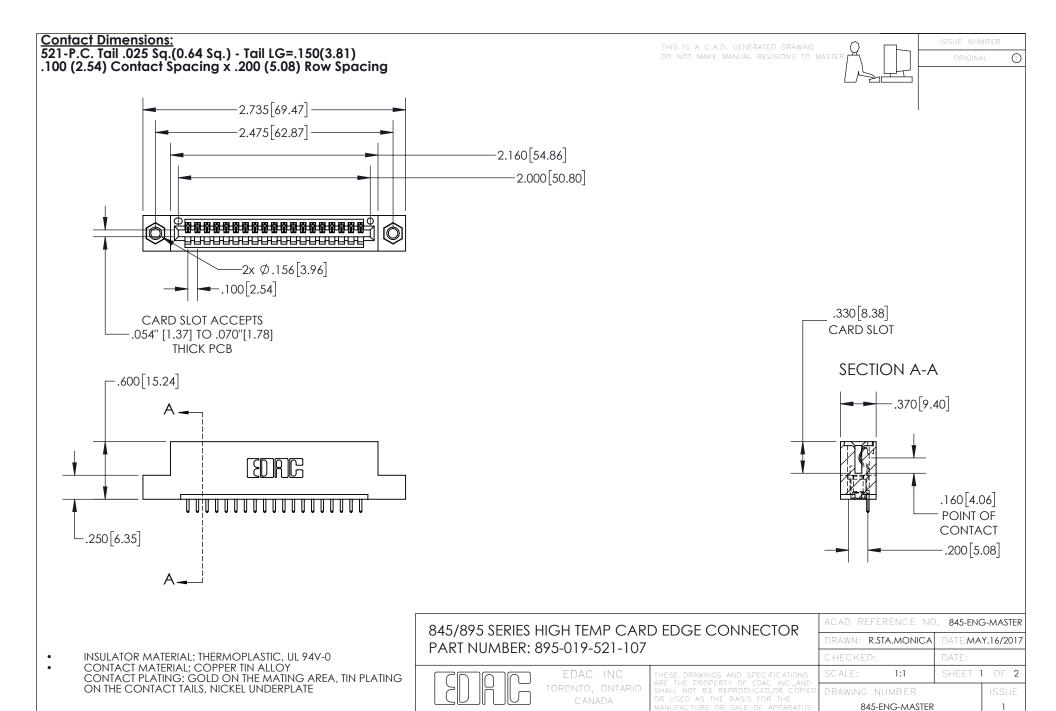

YOUR CONNECTION TO QUALITY & SERVICE

- INSULATOR MATERIAL: THERMOPLASTIC POLYESTER, UL 94V-0 DAP MATERIAL AVAILABLE UPON REQUEST
- CONTACT MATERIAL; COPPER ALLOY

CONTACT PLATING: GOLD ON THE MATING AREA, TIN PLATING ON THE CONTACT TAILS, NICKEL UNDERPLATE