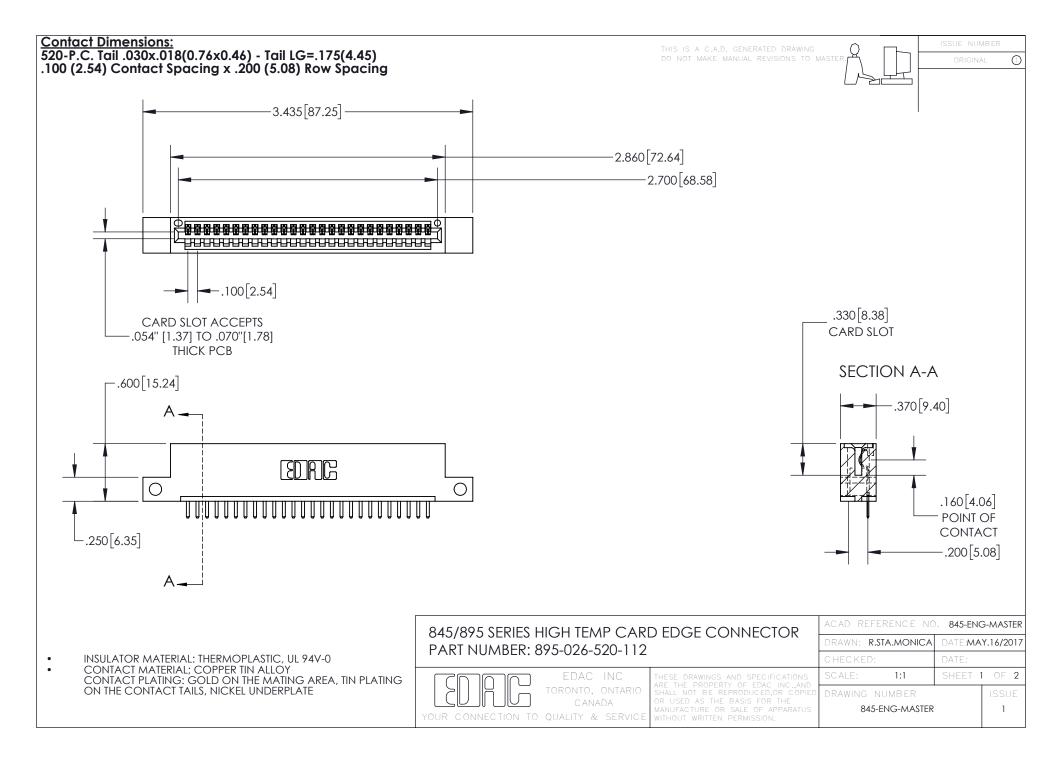

INSULATOR MATERIAL: THERMOPLASTIC POLYESTER, UL 94V-0 DAP MATERIAL AVAILABLE UPON REQUEST

**Contact Code 558** 

CONTACT MATERIAL; COPPER ALLOY CONTACT PLATING: GOLD ON THE MATING AREA, TIN PLATING ON THE CONTACT TAILS, NICKEL UNDERPLATE

## 845/895 SERIES HIGH TEMP CARD EDGE CONNECTOR CONTACT CODE 555,556,558,559,560 DIMENSIONS

YOUR CONNECTION TO QUALITY & SERVICE

Contact Code 559

|   | ACAD REFERENCE NO. 845-ENG-MASTER |                  |  |
|---|-----------------------------------|------------------|--|
|   | DRAWN: R.STA.MONICA               | DATE:MAY.16/2017 |  |
|   | CHECKED:                          | DATE:            |  |
|   | SCALE: 1:1                        | SHEET 2 OF 2     |  |
| D | DRAWING NUMBER                    | ISSUE            |  |

Contact Code 560