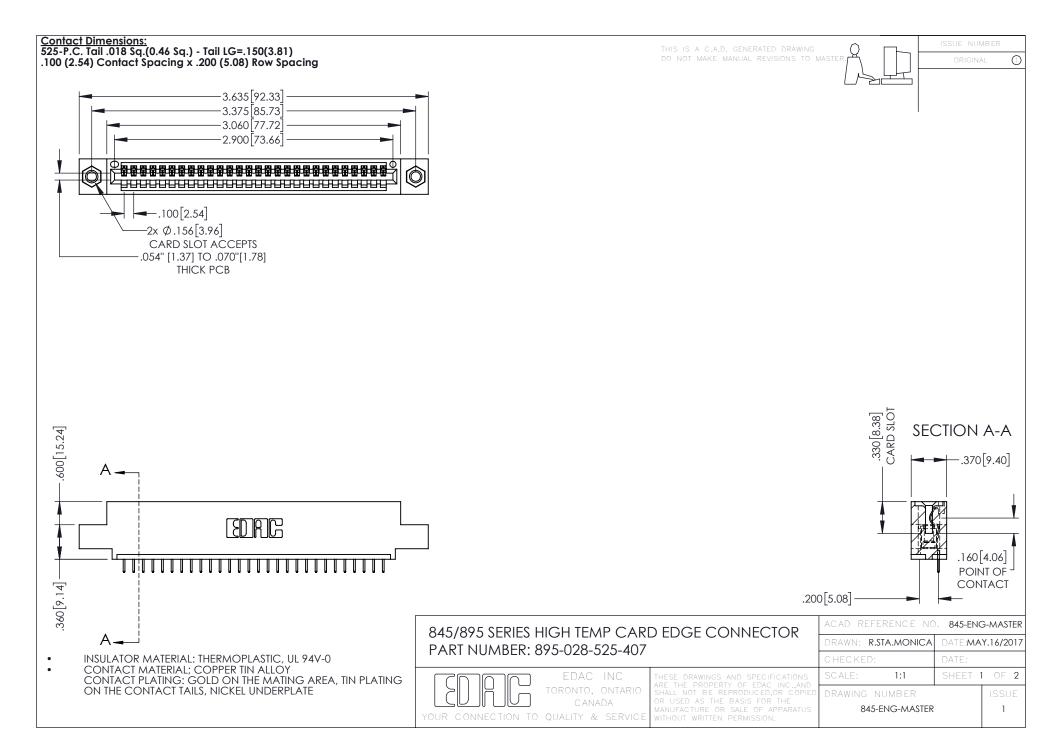

## 845/895 SERIES HIGH TEMP CARD EDGE CONNECTOR CONTACT CODE 555,556,558,559,560 DIMENSIONS

YOUR CONNECTION TO QUALITY & SERVICE

|   | ACAD REFERENCE NO. 845-ENG-MASTER |                  |
|---|-----------------------------------|------------------|
|   | DRAWN: R.STA.MONICA               | DATE:MAY.16/2017 |
|   | CHECKED:                          | DATE:            |
|   | SCALE: 1:1                        | SHEET 2 OF 2     |
| D | DRAWING NUMBER                    | ISSUE            |