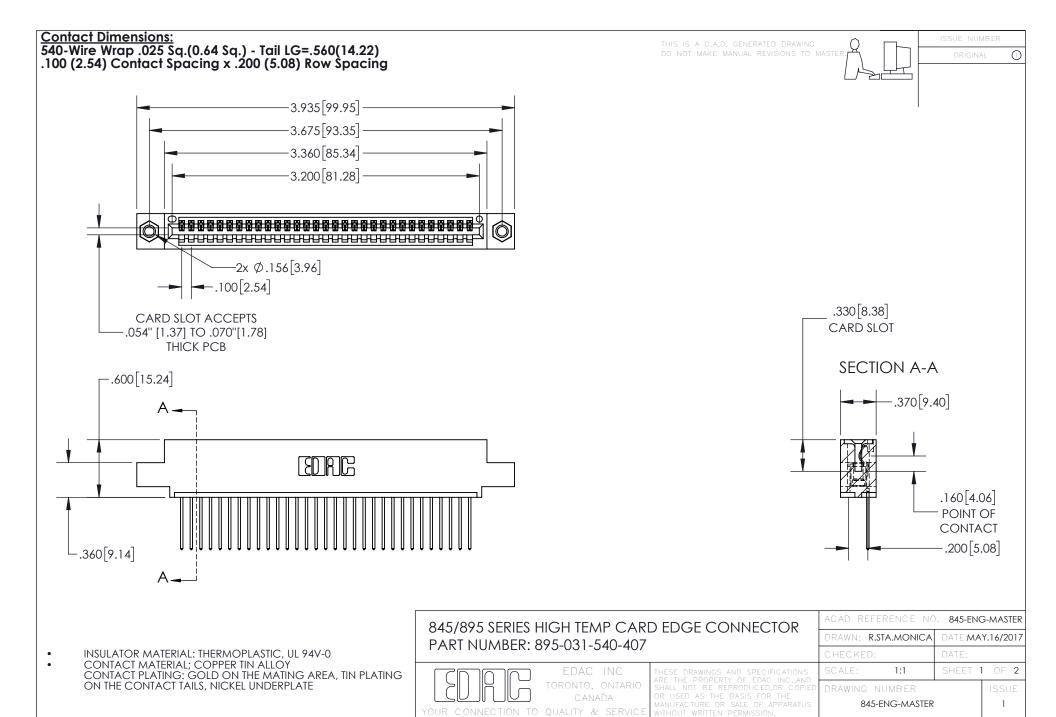

INSULATOR MATERIAL: THERMOPLASTIC POLYESTER, UL 94V-0 DAP MATERIAL AVAILABLE UPON REQUEST

**Contact Code 558** 

CONTACT MATERIAL; COPPER ALLOY CONTACT PLATING: GOLD ON THE MATING AREA, TIN PLATING ON THE CONTACT TAILS, NICKEL UNDERPLATE

## 845/895 SERIES HIGH TEMP CARD EDGE CONNECTOR CONTACT CODE 555,556,558,559,560 DIMENSIONS

YOUR CONNECTION TO QUALITY & SERVICE

Contact Code 559

|   | ACAD REFERENCE NO. 845-ENG-MASTER |                  |  |
|---|-----------------------------------|------------------|--|
|   | DRAWN: R.STA.MONICA               | DATE:MAY.16/2017 |  |
|   | CHECKED:                          | DATE:            |  |
|   | SCALE: 1:1                        | SHEET 2 OF 2     |  |
| D | DRAWING NUMBER                    | ISSUE            |  |

Contact Code 560