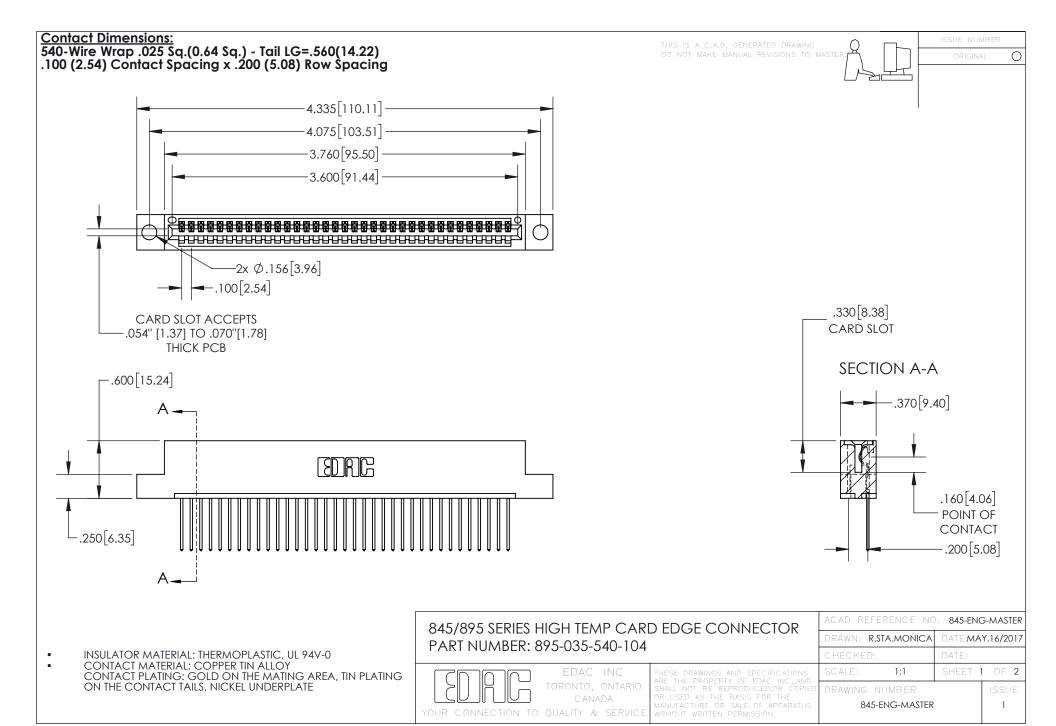

INSULATOR MATERIAL: THERMOPLASTIC POLYESTER, UL 94V-0 DAP MATERIAL AVAILABLE UPON REQUEST

**Contact Code 558** 

CONTACT MATERIAL; COPPER ALLOY CONTACT PLATING: GOLD ON THE MATING AREA, TIN PLATING ON THE CONTACT TAILS, NICKEL UNDERPLATE

## 845/895 SERIES HIGH TEMP CARD EDGE CONNECTOR CONTACT CODE 555,556,558,559,560 DIMENSIONS

YOUR CONNECTION TO QUALITY & SERVICE

Contact Code 559

|   | ACAD REFERENCE NO. 845-ENG-MASTER |                  |  |
|---|-----------------------------------|------------------|--|
|   | DRAWN: R.STA.MONICA               | DATE:MAY.16/2017 |  |
|   | CHECKED:                          | DATE:            |  |
|   | SCALE: 1:1                        | SHEET 2 OF 2     |  |
| D | DRAWING NUMBER                    | ISSUE            |  |

Contact Code 560