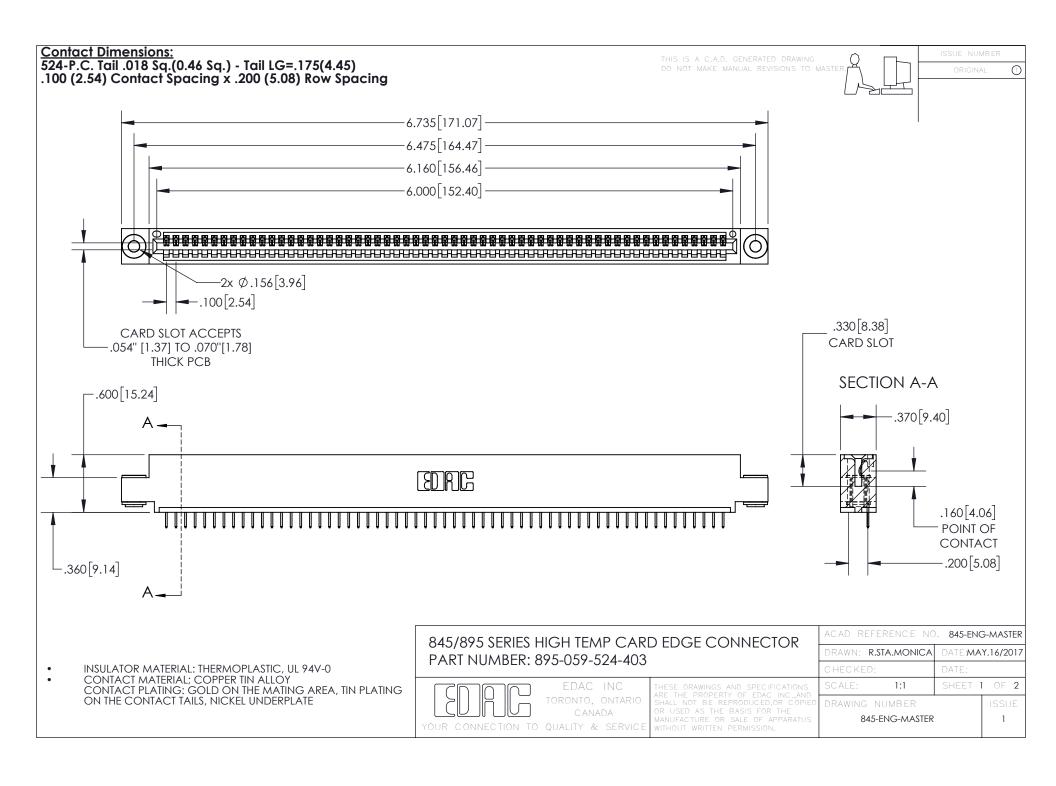

INSULATOR MATERIAL: THERMOPLASTIC POLYESTER, UL 94V-0 DAP MATERIAL AVAILABLE UPON REQUEST

**Contact Code 558** 

CONTACT MATERIAL; COPPER ALLOY CONTACT PLATING: GOLD ON THE MATING AREA, TIN PLATING ON THE CONTACT TAILS, NICKEL UNDERPLATE

## 845/895 SERIES HIGH TEMP CARD EDGE CONNECTOR CONTACT CODE 555,556,558,559,560 DIMENSIONS

YOUR CONNECTION TO QUALITY & SERVICE

Contact Code 559

|   | ACAD REFERENCE NO. 845-ENG-MASTER |                  |  |
|---|-----------------------------------|------------------|--|
|   | DRAWN: R.STA.MONICA               | DATE:MAY.16/2017 |  |
|   | CHECKED:                          | DATE:            |  |
|   | SCALE: 1:1                        | SHEET 2 OF 2     |  |
| D | DRAWING NUMBER                    | ISSUE            |  |

Contact Code 560

845-ENG-MASTER