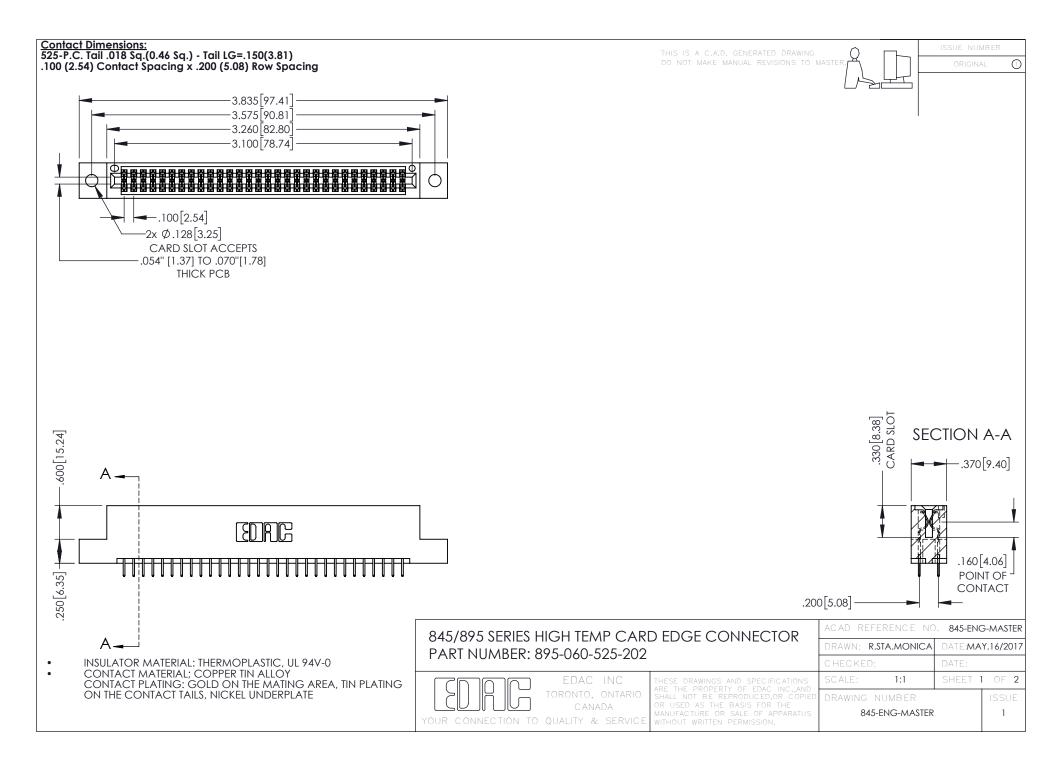

- INSULATOR MATERIAL: THERMOPLASTIC POLYESTER, UL 94V-0 DAP MATERIAL AVAILABLE UPON REQUEST
- CONTACT MATERIAL; COPPER ALLOY

**Contact Code 558** 

CONTACT PLATING: GOLD ON THE MATING AREA, TIN PLATING ON THE CONTACT TAILS, NICKEL UNDERPLATE

## 845/895 SERIES HIGH TEMP CARD EDGE CONNECTOR CONTACT CODE 555,556,558,559,560 DIMENSIONS

YOUR CONNECTION TO QUALITY & SERVICE

Contact Code 559

|   | ACAD REFERENCE NO   | . 845-ENG-MASTER |
|---|---------------------|------------------|
|   | DRAWN: R.STA.MONICA | DATE:MAY.16/2017 |
|   | CHECKED:            | DATE:            |
|   | SCALE: 1:1          | SHEET 2 OF 2     |
| D | DRAWING NUMBER      | ISSUE            |

Contact Code 560

845-ENG-MASTER