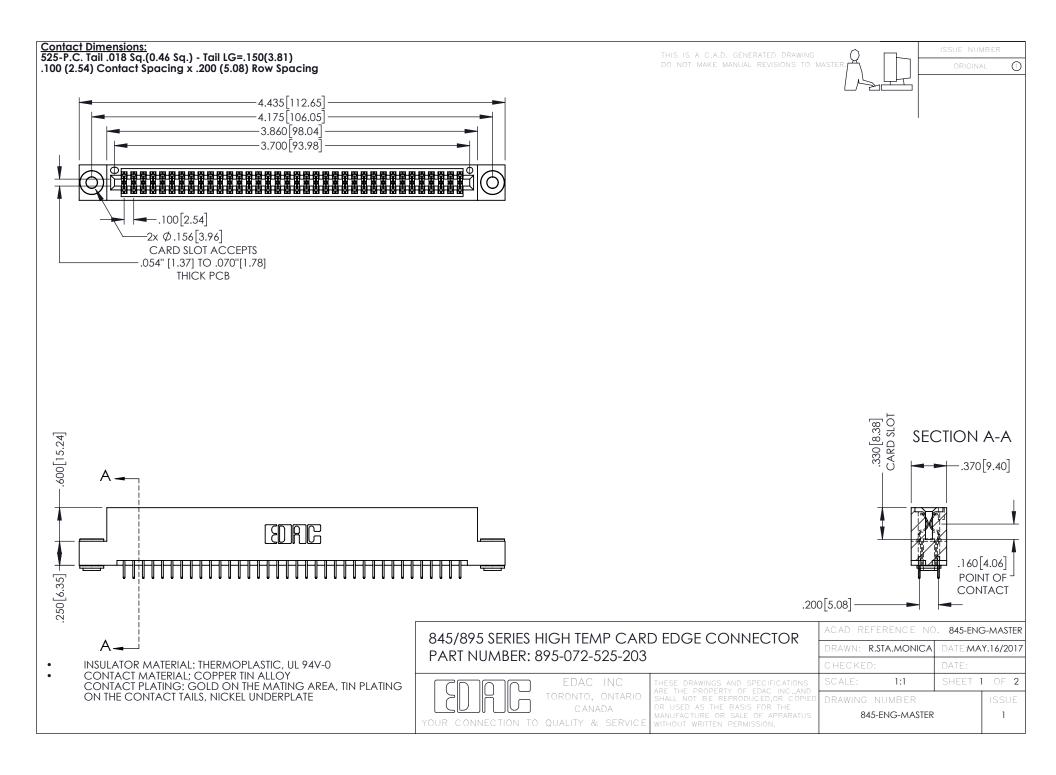

**Contact Code 558** Contact Code 559 Contact Code 560

- INSULATOR MATERIAL: THERMOPLASTIC POLYESTER, UL 94V-0 DAP MATERIAL AVAILABLE UPON REQUEST
- CONTACT MATERIAL; COPPER ALLOY

CONTACT PLATING: GOLD ON THE MATING AREA, TIN PLATING ON THE CONTACT TAILS, NICKEL UNDERPLATE

## 845/895 SERIES HIGH TEMP CARD EDGE CONNECTOR CONTACT CODE 555,556,558,559,560 DIMENSIONS

YOUR CONNECTION TO QUALITY & SERVICE

|   | ACAD REFERENCE NO. 845-ENG-MASTER |                  |
|---|-----------------------------------|------------------|
|   | DRAWN: R.STA.MONICA               | DATE:MAY.16/2017 |
|   | CHECKED:                          | DATE:            |
|   | SCALE: 1:1                        | SHEET 2 OF 2     |
| D | DRAWING NUMBER                    | ISSUE            |

845-ENG-MASTER