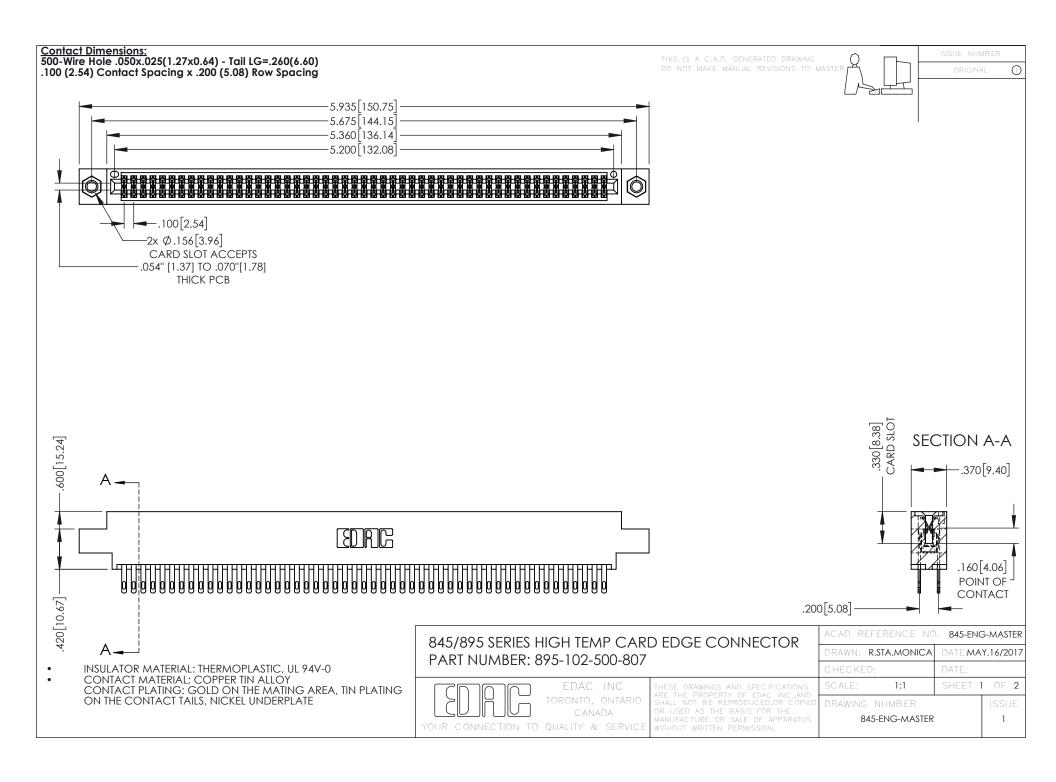

- INSULATOR MATERIAL: THERMOPLASTIC POLYESTER, UL 94V-0 DAP MATERIAL AVAILABLE UPON REQUEST
- CONTACT MATERIAL; COPPER ALLOY

**Contact Code 558** 

CONTACT PLATING: GOLD ON THE MATING AREA, TIN PLATING ON THE CONTACT TAILS, NICKEL UNDERPLATE

## 845/895 SERIES HIGH TEMP CARD EDGE CONNECTOR CONTACT CODE 555,556,558,559,560 DIMENSIONS

YOUR CONNECTION TO QUALITY & SERVICE

Contact Code 559

|   | ACAD REFERENCE NO   | . 845-ENG-MASTER |
|---|---------------------|------------------|
|   | DRAWN: R.STA.MONICA | DATE:MAY.16/2017 |
|   | CHECKED:            | DATE:            |
|   | SCALE: 1:1          | SHEET 2 OF 2     |
| D | DRAWING NUMBER      | ISSUE            |

Contact Code 560

845-ENG-MASTER