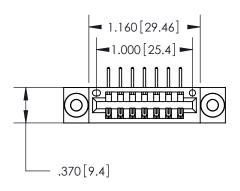

846/896 SERIES HIGH TEMP CARD EDGE CONNECTOR PART NUMBER: 896-007-558-103

**EDAC INC** TORONTO, ONTARIO CANADA

THESE DRAWINGS AND SPECIFICATIONS ARE THE PROPERTY OF EDAC INC., AND SHALL NOT BE REPRODUCED, OR COPIED OR USED AS THE BASIS FOR THE MANUFACTURE OR SALE OF APPARATUS WITHOUT WRITTEN PERMISSION.

<u>Contact Dimensions:</u>
558-90 Degree Bend (Code 541 Contacts)
See Sheet 2 for Contact Code 555, 556, 558, 559, 560 Dimensions

THIS IS A C.A.D. GENERATED DRAWING DO NOT MAKE MANUAL REVISIONS TO MASTER.