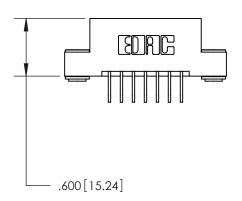

846/896 SERIES HIGH TEMP CARD EDGE CONNECTOR PART NUMBER: 896-007-558-103

**EDAC INC** TORONTO, ONTARIO CANADA

THESE DRAWINGS AND SPECIFICATIONS ARE THE PROPERTY OF EDAC INC., AND SHALL NOT BE REPRODUCED, OR COPIED OR USED AS THE BASIS FOR THE MANUFACTURE OR SALE OF APPARATUS WITHOUT WRITTEN PERMISSION.