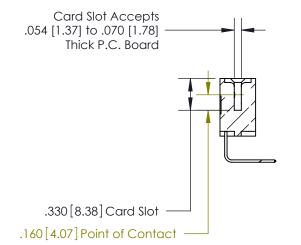

846/896 SERIES HIGH TEMP CARD EDGE CONNECTOR PART NUMBER: 896-007-558-103

**EDAC INC** TORONTO, ONTARIO CANADA

THESE DRAWINGS AND SPECIFICATIONS ARE THE PROPERTY OF EDAC INC., AND SHALL NOT BE REPRODUCED, OR COPIED OR USED AS THE BASIS FOR THE MANUFACTURE OR SALE OF APPARATUS WITHOUT WRITTEN PERMISSION.