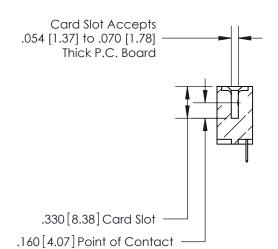

<u>Contact Dimensions:</u> 520-P.C. Tail .030x.018 (0.76x0.46) - Tail LG. = .175 (4.45) .125 (3.18) Contact Spacing x .250 (6.35) Row Spacing

THIS IS A C.A.D. GENERATED DRAWING DO NOT MAKE MANUAL REVISIONS TO MASTER.