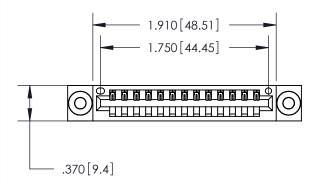

846/896 SERIES HIGH TEMP CARD EDGE CONNECTOR PART NUMBER: 896-013-520-103

YOUR CONNECTION TO QUALITY & SERVICE

**EDAC INC** TORONTO, ONTARIO CANADA

THESE DRAWINGS AND SPECIFICATIONS ARE THE PROPERTY OF EDAC INC., AND SHALL NOT BE REPRODUCED, OR COPIED OR USED AS THE BASIS FOR THE MANUFACTURE OR SALE OF APPARATUS WITHOUT WRITTEN PERMISSION.

<u>Contact Dimensions:</u> 520-P.C. Tail .030x.018 (0.76x0.46) - Tail LG. = .175 (4.45) .125 (3.18) Contact Spacing x .250 (6.35) Row Spacing

THIS IS A C.A.D. GENERATED DRAWING DO NOT MAKE MANUAL REVISIONS TO MASTER.