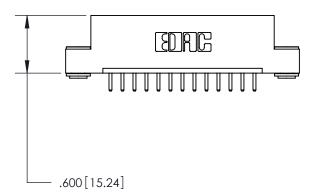

THIS IS A C.A.D. GENERATED DRAWING DO NOT MAKE MANUAL REVISIONS TO MASTER.

ISSUE NUMBER

.165[4.19]

.375 [9.54]

ORIGINAL

1

.060 [1.52] .125(3.18) to .210(5.33) **Outside Tails** .125(3.18) to .210(5.33) **Outside Tails** 