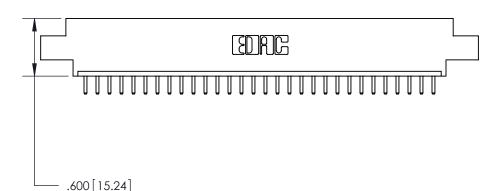

THIS IS A C.A.D. GENERATED DRAWING DO NOT MAKE MANUAL REVISIONS TO MASTER.

ISSUE NUMBER

.165[4.19]

.375 [9.54]

ORIGINAL

1

.060 [1.52] .125(3.18) to .210(5.33) **Outside Tails** .125(3.18) to .210(5.33) **Outside Tails** 