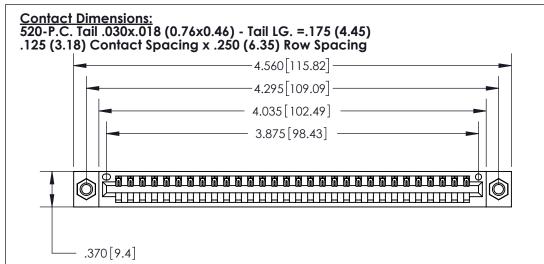

THIS IS A C.A.D. GENERATED DRAWING DO NOT MAKE MANUAL REVISIONS TO MASTER.

ISSUE NUMBER ORIGINAL

Card Slot Accepts .054 [1.37] to .070 [1.78] Thick P.C. Board .330 [8.38] Card Slot .160 [4.07] Point of Contact -

INSULATOR MATERIAL: THERMOPLASTIC POLYESTER, UL 94V-0 CONTACT MATERIAL; COPPER, NICKEL, TIN ALLOY CA-725 CONTACT PLATING: GOLD ON THE MATING AREA, TIN-LEAD ON THE CONTACT TAILS, NICKEL UNDERPLATE

846/896 SERIES HIGH TEMP CARD EDGE CONNECTOR PART NUMBER: 896-030-520-607