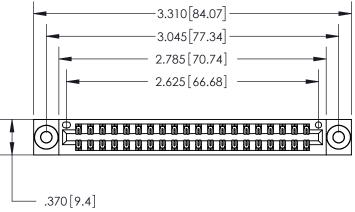

<u>Contact Dimensions:</u> 560-Extender Board Bend (Code 523 Contacts) See Sheet 2 for Contact Code 555, 556, 558, 559, 560 Dimensions

INSULATOR MATERIAL: THERMOPLASTIC POLYESTER, UL 94V-0 CONTACT MATERIAL; COPPER, NICKEL, TIN ALLOY CA-725

CONTACT PLATING: GOLD ON THE MATING AREA, TIN-LEAD ON THE CONTACT TAILS, NICKEL UNDERPLATE

DO NOT MAKE MANUAL REVISIONS TO MASTER.

THIS IS A C.A.D. GENERATED DRAWING

ORIGINAL

846/896 SERIES HIGH TEMP CARD EDGE CONNECTOR PART NUMBER: 896-040-560-203