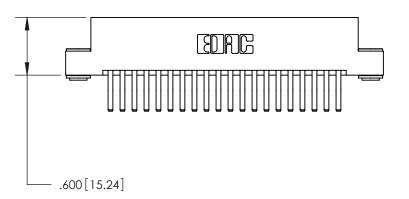

<u>Contact Dimensions:</u> 560-Extender Board Bend (Code 523 Contacts) See Sheet 2 for Contact Code 555, 556, 558, 559, 560 Dimensions

INSULATOR MATERIAL: THERMOPLASTIC POLYESTER, UL 94V-0 CONTACT MATERIAL; COPPER, NICKEL, TIN ALLOY CA-725

CONTACT PLATING: GOLD ON THE MATING AREA, TIN-LEAD ON THE CONTACT TAILS, NICKEL UNDERPLATE

DO NOT MAKE MANUAL REVISIONS TO MASTER.

THIS IS A C.A.D. GENERATED DRAWING

ORIGINAL

846/896 SERIES HIGH TEMP CARD EDGE CONNECTOR PART NUMBER: 896-040-560-203