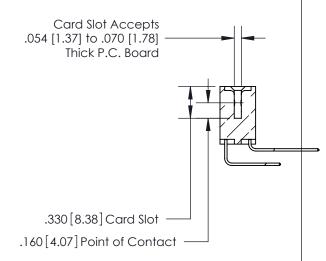

<u>Contact Dimensions:</u>
559-90 Degree Bend (Code 541 Contacts)
See Sheet 2 for Contact Code 555, 556, 558, 559, 560 Dimensions -3.685[93.6]-3.420 [86.87] — .370[9.4]

THIS IS A C.A.D. GENERATED DRAWING DO NOT MAKE MANUAL REVISIONS TO MASTER. ISSUE NUMBER

ORIGINAL

- INSULATOR MATERIAL: THERMOPLASTIC POLYESTER, UL 94V-0 CONTACT MATERIAL; COPPER, NICKEL, TIN ALLOY CA-725
- CONTACT PLATING: GOLD ON THE MATING AREA, TIN-LEAD ON THE CONTACT TAILS, NICKEL UNDERPLATE

## 846/896 SERIES HIGH TEMP CARD EDGE CONNECTOR PART NUMBER: 896-046-559-204

YOUR CONNECTION TO QUALITY & SERVICE

**EDAC INC** TORONTO, ONTARIO CANADA

THESE DRAWINGS AND SPECIFICATIONS ARE THE PROPERTY OF EDAC INC., AND SHALL NOT BE REPRODUCED, OR COPIED OR USED AS THE BASIS FOR THE MANUFACTURE OR SALE OF APPARATUS WITHOUT WRITTEN PERMISSION.