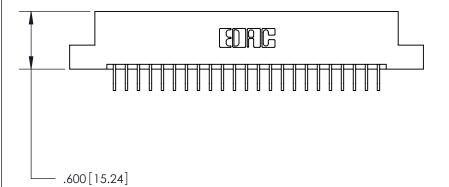

## 846/896 SERIES HIGH TEMP CARD EDGE CONNECTOR PART NUMBER: 896-046-559-204

YOUR CONNECTION TO QUALITY & SERVICE

**EDAC INC** TORONTO, ONTARIO CANADA

THESE DRAWINGS AND SPECIFICATIONS ARE THE PROPERTY OF EDAC INC., AND SHALL NOT BE REPRODUCED, OR COPIED OR USED AS THE BASIS FOR THE MANUFACTURE OR SALE OF APPARATUS WITHOUT WRITTEN PERMISSION.

THIS IS A C.A.D. GENERATED DRAWING DO NOT MAKE MANUAL REVISIONS TO MASTER.

ISSUE NUMBER

.165[4.19]

.375 [9.54]

ORIGINAL

1

.060 [1.52] .125(3.18) to .210(5.33) **Outside Tails** .125(3.18) to .210(5.33) **Outside Tails** 