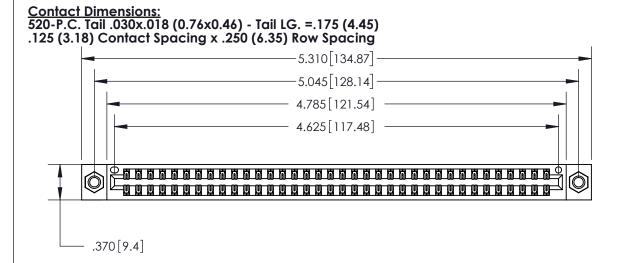

846/896 SERIES HIGH TEMP CARD EDGE CONNECTOR PART NUMBER: 896-072-520-807

YOUR CONNECTION TO QUALITY & SERVICE

**EDAC INC** TORONTO, ONTARIO CANADA

THESE DRAWINGS AND SPECIFICATIONS ARE THE PROPERTY OF EDAC INC.,AND SHALL NOT BE REPRODUCED, OR COPIED OR USED AS THE BASIS FOR THE MANUFACTURE OR SALE OF APPARATUS WITHOUT WRITTEN PERMISSION.

| ACAD REFERENCE NO. | 846-ENG-MASTER   |
|--------------------|------------------|
| DRAWN: J.LEE       | DATE: APR. 22/09 |
| CHECKED:           | DATE:            |
| SCALE: 1:1         | SHEET 1 OF 2     |
| DRAWING NUMBER     | ISSUE            |
| 846-FNG-MASTER     | 1                |