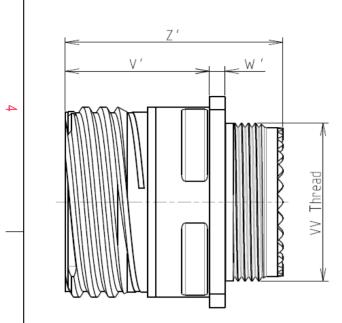

: 2000 hours

8D 0

G

13

-

| Connector dimension |             |  |  |  |  |  |
|---------------------|-------------|--|--|--|--|--|
| Dim                 | Nominal     |  |  |  |  |  |
| Р                   | 3.25±0.2    |  |  |  |  |  |
| PP                  | 4.93±0.2    |  |  |  |  |  |
| R1                  | 23.01       |  |  |  |  |  |
| R2                  | 20.62       |  |  |  |  |  |
| S                   | 28.6±0.3    |  |  |  |  |  |
| V                   | 19.5+1.4/-0 |  |  |  |  |  |
| W'                  | 2.1/3.65    |  |  |  |  |  |
| Ζ'                  | 32 Max      |  |  |  |  |  |
| VV THREAD           | M18x1-6g    |  |  |  |  |  |