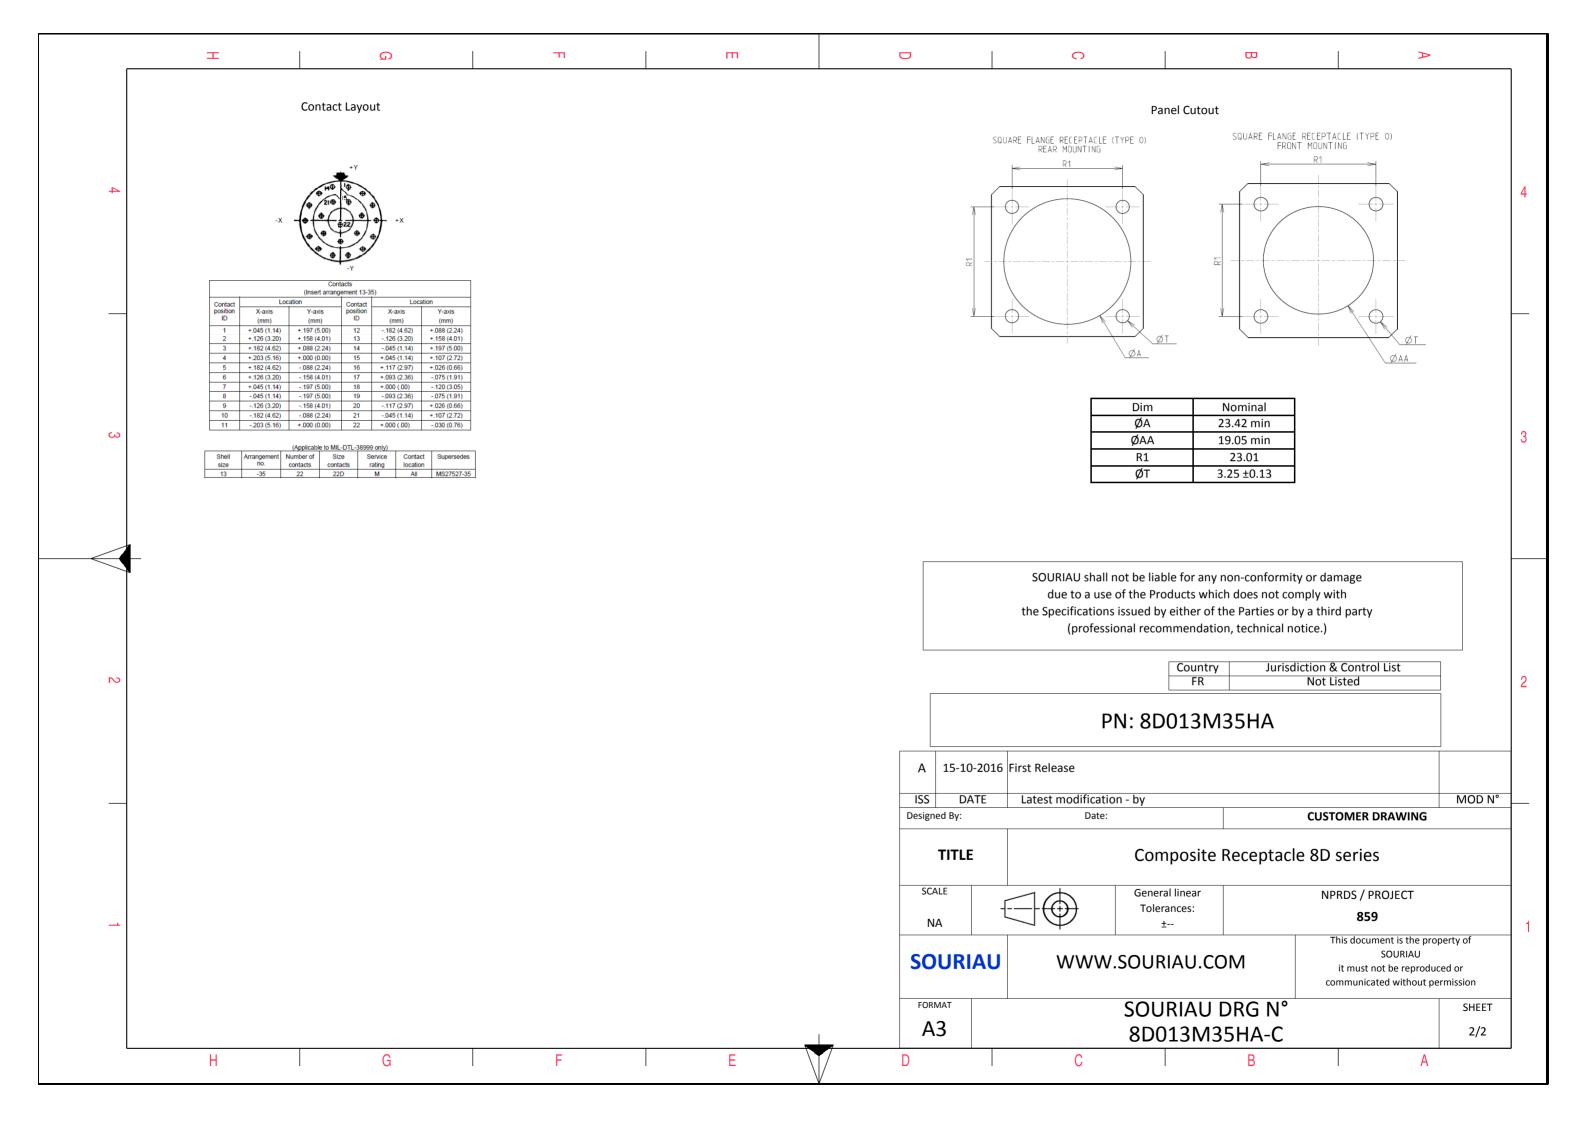

: 2000 hours

8D 0

G

13

-

| Connector dimension |             |  |  |  |  |  |
|---------------------|-------------|--|--|--|--|--|
| Dim                 | Nominal     |  |  |  |  |  |
| Р                   | 3.25±0.2    |  |  |  |  |  |
| PP                  | 4.93±0.2    |  |  |  |  |  |
| R1                  | 23.01       |  |  |  |  |  |
| R2                  | 20.62       |  |  |  |  |  |
| S                   | 28.6±0.3    |  |  |  |  |  |
| V                   | 19.5+1.4/-0 |  |  |  |  |  |
| W'                  | 2.1/3.65    |  |  |  |  |  |
| Ζ'                  | 32 Max      |  |  |  |  |  |
| VV THREAD           | M18x1-6g    |  |  |  |  |  |