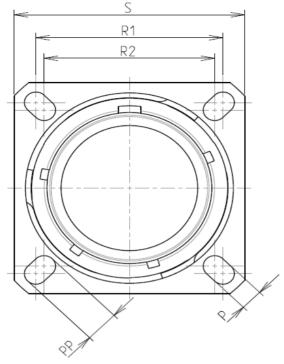

: 2000 hours

8D 0

G

13

-

| Connector dimension |             |  |  |  |  |  |
|---------------------|-------------|--|--|--|--|--|
| Dim                 | Nominal     |  |  |  |  |  |
| Р                   | 3.25±0.2    |  |  |  |  |  |
| PP                  | 4.93±0.2    |  |  |  |  |  |
| R1                  | 23.01       |  |  |  |  |  |
| R2                  | 20.62       |  |  |  |  |  |
| S                   | 28.6±0.3    |  |  |  |  |  |
| V                   | 19.5+1.4/-0 |  |  |  |  |  |
| W'                  | 2.1/3.65    |  |  |  |  |  |
| Ζ'                  | 32 Max      |  |  |  |  |  |
| VV THREAD           | M18x1-6g    |  |  |  |  |  |