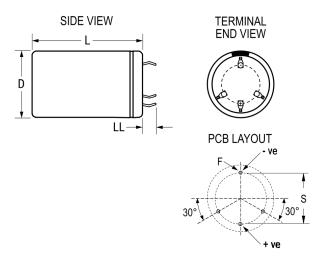

## ALC70E151DC600

Aliases (A546EE151M600E)

ALC70, Aluminum Electrolytic, 150 uF, 20%, 600 VDC, -40/+85°C

Click here for the 3D model.

| Dimensions |                 |
|------------|-----------------|
| D          | 35mm +1mm       |
| L          | 35mm +/-2mm     |
| S          | 22.5mm +/-0.1mm |
| LL         | 4mm +/-1mm      |
| F          | 2mm +/-0.1mm    |