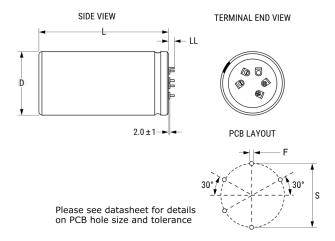

Click here for the 3D model.

| Dimensions |                    |
|------------|--------------------|
| D          | 40mm +1mm          |
| L          | 70mm +/-2mm        |
| S          | 25mm +/-0.1mm      |
| LL         | 5.5mm +/-1mm       |
| F          | 1.486mm +/-0.076mm |

| Packaging Specifications |      | , |
|--------------------------|------|---|
| Sleeving                 | Yes  |   |
| Packaging                | Bulk |   |

| General Information |                                      |
|---------------------|--------------------------------------|
| Series              | ALF70                                |
| Dielectric          | Aluminum Electrolytic                |
| Style               | Press-Fit                            |
| Description         | Press-Fit, Aluminum Electrolytic     |
| RoHS                | Yes                                  |
| Lead                | 5 Pin Press-Fit                      |
| AEC-Q200            | No                                   |
| Halogen Free        | Yes                                  |
| Component Weight    | 145 g                                |
| Notes               | Dimensions D And L Include Sleeving. |
| Shelf Life          | 156 Weeks                            |