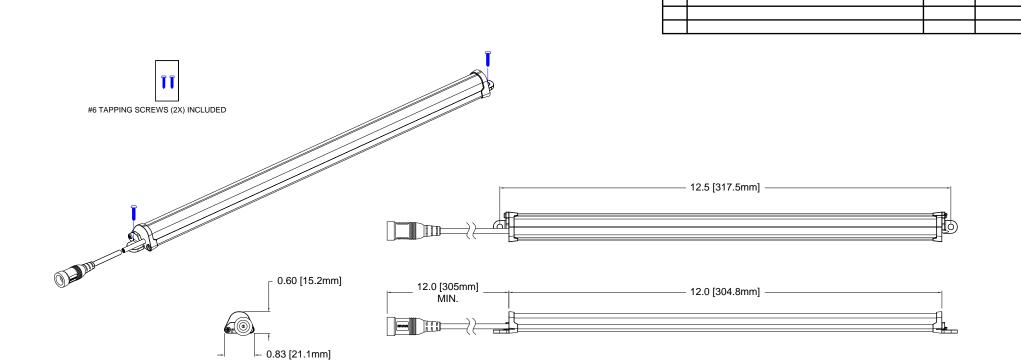

## NOTES

1. Power Input: 24VDC, Constant Voltage

2. Power Consumption: 2.0 Watts

3. White Color Temperature: 3000K Warm White

4. Output Projection: 120° FWHM

5. Luminous Output: 180 Lumens

6. Housing Color: Black

7. Operating Temperature: 0C ~ +40C

8. For Use in Dry Locations Only

Mating Connector: 5.5 x 2.1 x 11mm DC Plug

| 071110100 7011                                                        |               |                                                                        |               |           |
|-----------------------------------------------------------------------|---------------|------------------------------------------------------------------------|---------------|-----------|
| STANDARD TOL (UNLESS OTHERWISE DECIMALS .X ± .1 .XX ± .02 .XXX ± .010 |               | 4 THOMAS, IRVINE, CA. 92618<br>TEL: (949) 951-8808 FAX: (949) 951-3974 |               |           |
|                                                                       | $\oplus \Box$ | TITLE: BP3100 SERIES LIGHT,<br>SURFACE MOUNT, WARM WHITE               |               |           |
| DESIGNED: I                                                           | 06/11/18      | PART NO:<br>BP3100-W-S                                                 |               | REVISION: |
| REVISED:                                                              | DATE:<br>N/A  | CAGE CODE:<br>32559                                                    |               |           |
| CHECKED:                                                              | 06/11/10      | SCALE: NONE                                                            | SHEET# 1      | OF 1      |
| TD. NGUYEN                                                            |               | CAD GENERATED DOCUMENT, DO                                             | NOT MEASURE D | DRAWING   |