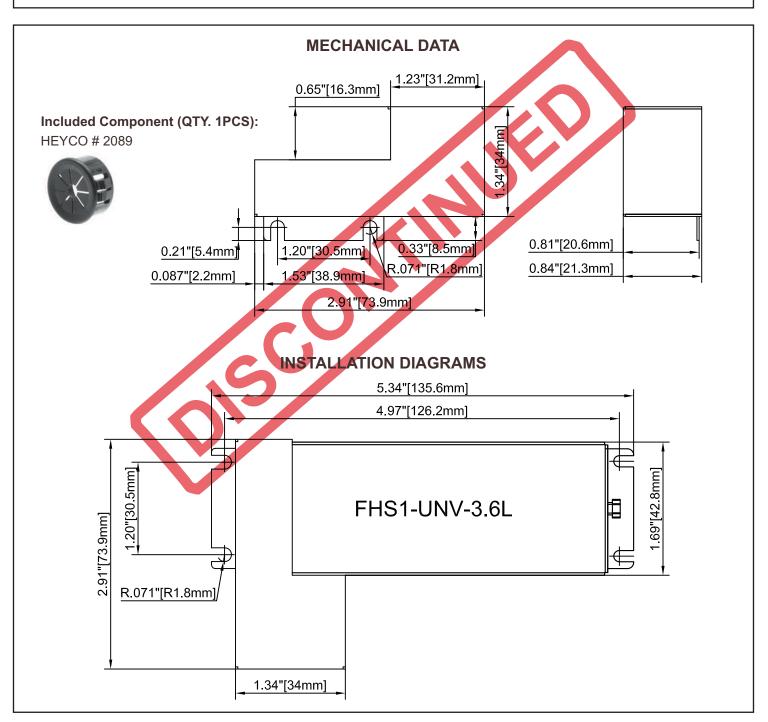

SPECIFICATION SHEET: FHWCHS1

This Is An Original Product From Fulham Co., Inc

Description: SIDE ENCLOSURE

This Side Enclosure Will Operate The Following Fulham Emergency LED Driver: FHS1-UNV-3.6L.



Fulham extends a limited warranty only to the original purchaser or to the first user for a period of <u>5 years</u> from the date of manufacture when properly installed and operated under normal conditions of use. For complete terms and conditions, please reference the Fulham Product Catalog (www.fulham.com). Due to a program of continuous improvement, Fulham reserves the right to make modifications or variations in design or construction to the equipment described. © Fulham Company Limited, All Rights Reserved.